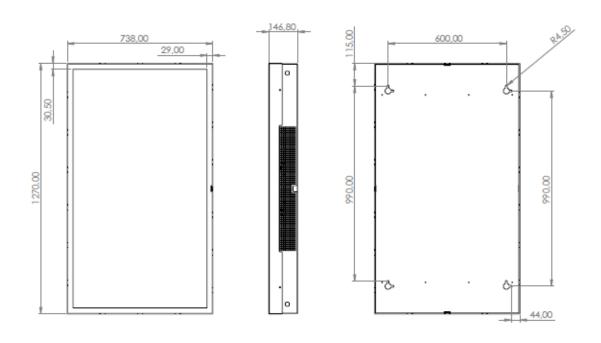

# **Outdoor Wall Casing 55"**

# Wall Casing for Outdoor environment

HI-ND Outdoor Wall Casing is perfect for marketing and information outside. Designed for all weather conditions. Smooth design without visible cables for mounting on wall. It supports both portrait and landscape mode. Available in black and white as standard. Designed for Samsung OH55D-X.





## **TECHNICAL DRAWING**





### **SPECIFICATION**

#### **FEATURES**

- No visible cables
- Supports both portrait and landscape mode
- · Covered from sides
- Cable outlets on top and bottom
- · Optimized air ventilation after Samsung requirements
- Wall mount included
- Add a key lock to prevent thievery
- Designed for Samsung OH55D-X

#### **MATERIALS**

Powder coated metal

#### POWDER COATING OPTIONS

Black, RAL 9005str White, RAL 9003str Custom color upon request

#### PART NO AND DESCRIPTION

OW5516-1101-01 Outdoor wall casing, Portrait/Landscape, White OW5516-1101-02 Outdoor wall casing, Portrait/Landscape, Black