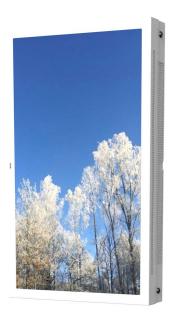

# Wall Casing for Outdoor environment

HI-ND Outdoor Wall Casing is perfect for marketing and information outside. Designed for all weather conditions. Smooth design without visible cables for mounting on wall. It supports both portrait and landscape mode. Available in black and white as standard. Designed for Samsung OH55D-X.

#### POWDER COATING OPTIONS

Black, RAL 9005str White, RAL 9003str Custom color upon request