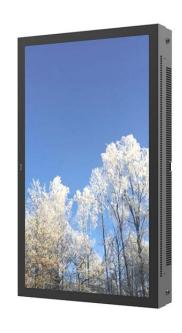

# Wall Casing for Outdoor environment

HI-ND Outdoor Wall Casing is perfect for marketing and information outside. Designed for all weather conditions. Smooth design without visible cables for mounting on wall. It supports both portrait and landscape mode. Available in black and white as standard. Designed for Samsung OH55D-X.

#### POWDER COATING OPTIONS

Black, RAL 9005str White, RAL 9003str Custom color upon request