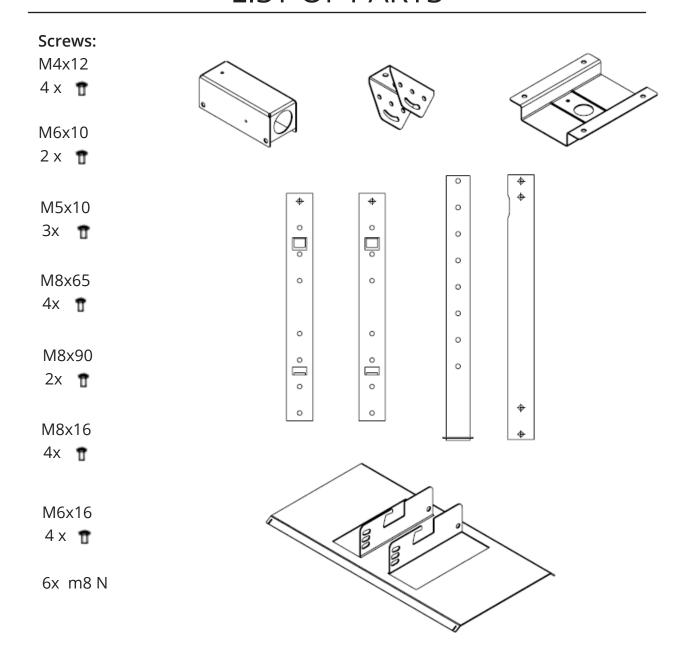

ch and
- undertake all other actions and assessments that may be deemed necessary, relevant or beneficial in connection with the use, installation and mounting of the product.

Hi-Nd shall not be liable for any damage caused by the product after it has been delivered and whilst it is in the possession of the buyer, e.g. defects due to faulty maintenance, incorrect installation or faulty repair by the Buyer or to alterations carried out without the Supplier's consent in writing. Nor shall Hi-Nd be liable for any damage to products of which the product(s) form a part.

The Buyer acknowledge that it has not relied on any statement, promise or representation made or given by Hi-Nd which is not set out this manual and is fully aware of its responsibilities set out herein.



### LIST OF PARTS



## NUMBER OF PERSONS REQUIRED





### **ASSEMBLY INSTRUCTIONS**

1



2



Mount the ceiling bracket

3



Mount the upper tube











Mount the vesa plate









Mount the locking screws







#### WARRANTY

Five-year warranty on all mechanical products.

Three-year warranty for products including electronic components.

Please make sure to follow the installation manual. The installation manual can be downloaded by using the QR code, visible on the product package. A product is only covered by warranty if it is mounted correctly following the manual.

Hi-Nd gives no warranties except for what is explicitly set out herein. All other warranties, including as to quality of fit for purposes are, to the fullest extent permitted by law, excluded.

#### **Detailed warranty terms**

-