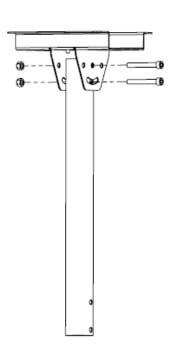

### **ASSEMBLY INSTRUCTIONS**

1

2

Mount the ceiling bracket

3

Mount the upper tube

Mount the vesa plate

Mount the locking screws