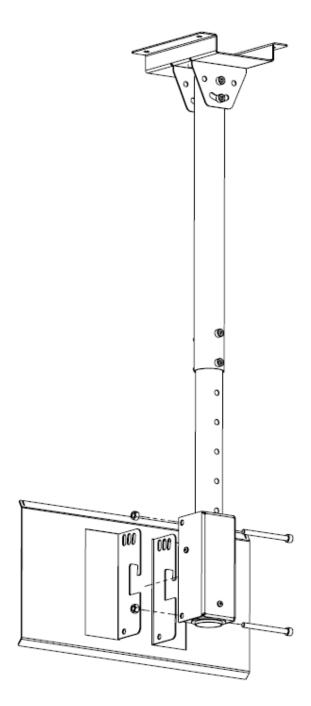

### **ASSEMBLY INSTRUCTIONS**

1

2

Mount the ceiling bracket

3

Mount the upper tube

Mount the vesa plate

Mount the locking screws