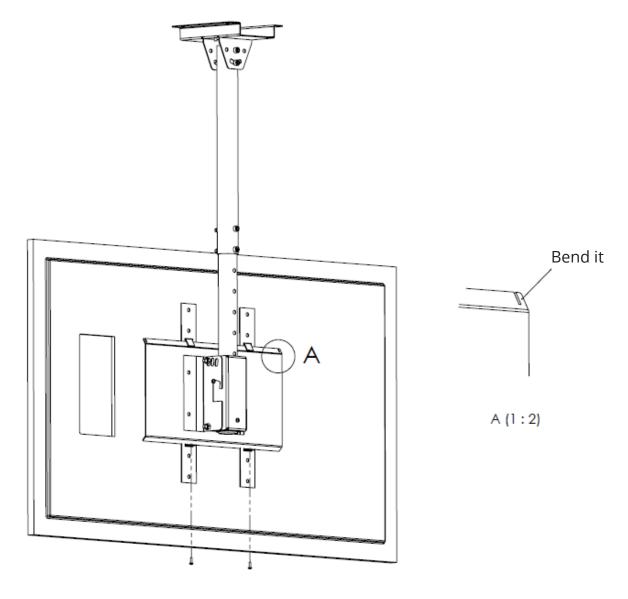

### **ASSEMBLY INSTRUCTIONS**

1

2

Mount the ceiling bracket

3

Mount the upper tube

Mount the vesa plate

Mount the locking screws