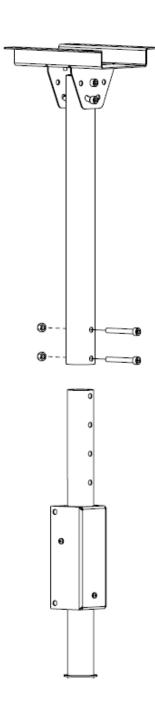

### **ASSEMBLY INSTRUCTIONS**

1

2

Mount the ceiling bracket

3

Mount the upper tube

Mount the vesa plate

Mount the locking screws