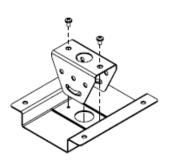

### **ASSEMBLY INSTRUCTIONS**

1

2

Mount the ceiling bracket

3

Mount the upper tube

Mount the vesa plate

Mount the locking screws