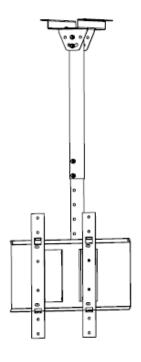

### **ASSEMBLY INSTRUCTIONS**

1

2

Mount the ceiling bracket

3

Mount the upper tube

Mount the vesa plate

Mount the locking screws