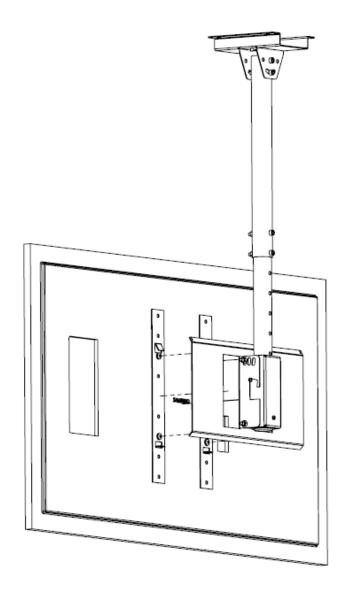

### **ASSEMBLY INSTRUCTIONS**

1

2

Mount the ceiling bracket

3

Mount the upper tube

Mount the vesa plate

Mount the locking screws