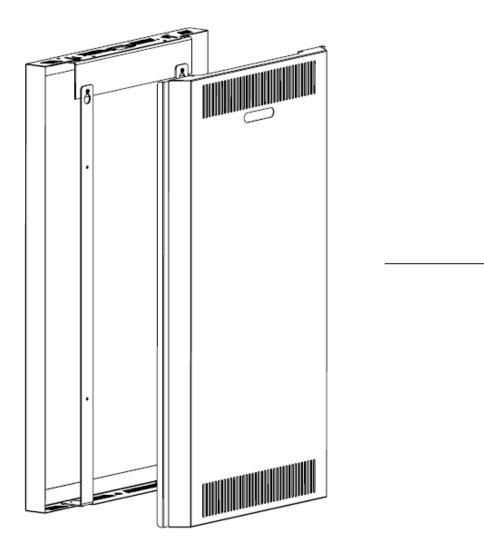

med necessary, relevant or beneficial in connection with the use, installation and mounting of the product.

Hi-Nd shall not be liable for any damage caused by the product after it has been delivered and whilst it is in the possession of the buyer, e.g. defects due to faulty maintenance, incorrect installation or faulty repair by the Buyer or to alterations carried out without the Supplier's consent in writing. Nor shall Hi-Nd be liable for any damage to products of which the product(s) form a part.

The Buyer acknowledge that it has not relied on any statement, promise or representation made or given by Hi-Nd which is not set out this manual and is fully aware of its responsibilities set out herein.





### NUMBER OF PERSONS REQUIRED



M6x16 4 x **1** 

## ASSEMBLY INSTRUCTIONS

1

































### WARRANTY

Five-year warranty on all mechanical products.

Three-year warranty for products including electronic components.

Please make sure to follow the installation manual. The installation manual can be downloaded by using the QR code, visible on the product package. A product is only covered by warranty if it is mounted correctly following the manual.

Hi-Nd gives no warranties except for what is explicitly set out herein. All other warranties, including as to quality of fit for purposes are, to the fullest extent permitted by law, excluded.

#### Detailed warranty terms

- Transport damage should be reported to us within four working days
- Send the signed shipping document to support@hi-nd.se to receive a RMA number. We require photos of the damaged