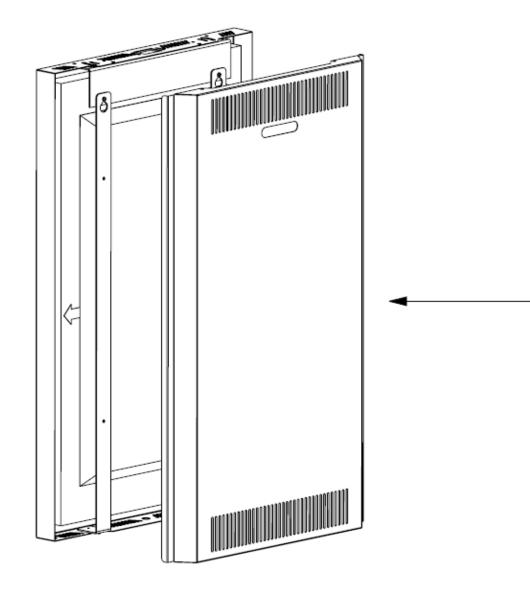

elevant or beneficial in connection with the use, installation and mounting of the product.

Hi-Nd shall not be liable for any damage caused by the product after it has been delivered and whilst it is in the possession of the buyer, e.g. defects due to faulty maintenance, incorrect installation or faulty repair by the Buyer or to alterations carried out without the Supplier's consent in writing. Nor shall Hi-Nd be liable for any damage to products of which the product(s) form a part.

The Buyer acknowledge that it has not relied on any statement, promise or representation made or given by Hi-Nd which is not set out this manual and is fully aware of its responsibilities set out herein.





### NUMBER OF PERSONS REQUIRED



M6x16 4 x **1** 

## ASSEMBLY INSTRUCTIONS

1

































### WARRANTY

Five-year warranty on all mechanical products.

Three-year warranty for products including electronic components.

Please make sure to follow the installation manual. The installation manual can be downloaded by using the QR code, visible on the product package. A product is only covered by warranty if it is mounted correctly following the manual.

Hi-Nd gives no warranties except for what is explicitly set out herein. All other warranties, including as to quality of fit for purposes are, to the fullest extent permitted by law, excluded.

#### Detailed warranty terms

- Transport damage should be reported to us within four working days
- Send the signed shipping document to support@hi-nd.se to receive a RMA number. We require photos of the damaged product, packagi