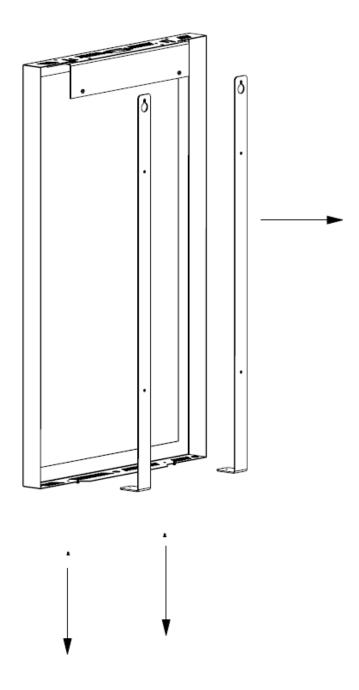

necessary, relevant or beneficial in connection with the use, installation and mounting of the product.

Hi-Nd shall not be liable for any damage caused by the product after it has been delivered and whilst it is in the possession of the buyer, e.g. defects due to faulty maintenance, incorrect installation or faulty repair by the Buyer or to alterations carried out without the Supplier's consent in writing. Nor shall Hi-Nd be liable for any damage to products of which the product(s) form a part.

The Buyer acknowledge that it has not relied on any statement, promise or representation made or given by Hi-Nd which is not set out this manual and is fully aware of its responsibilities set out herein.





### NUMBER OF PERSONS REQUIRED



M6x16 4 x **1** 

## ASSEMBLY INSTRUCTIONS

1

































### WARRANTY

Five-year warranty on all mechanical products.

Three-year warranty for products including electronic components.

Please make sure to follow the installation manual. The installation manual can be downloaded by using the QR code, visible on the product package. A product is only covered by warranty if it is mounted correctly following the manual.

Hi-Nd gives no warranties except for what is explicitly set out herein. All other warranties, including as to quality of fit for purposes are, to the fullest extent permitted by law, excluded.

#### Detailed warranty terms

- Transport damage should be reported to us within four working days
- Send the signed shipping document to support@hi-nd.se to receive a RMA number. We require photos of the damaged prod