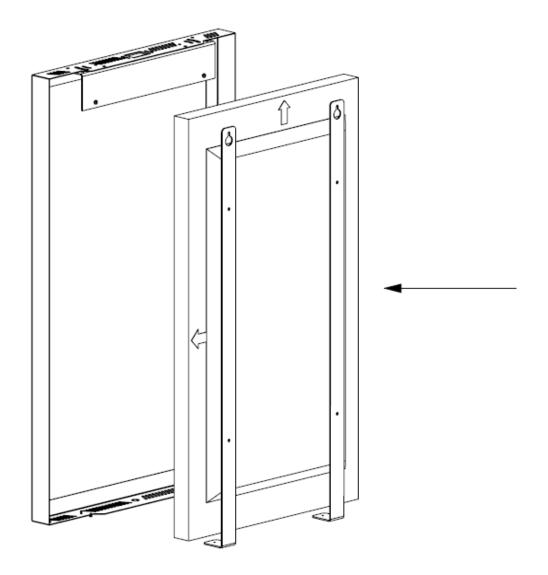

ssary, relevant or beneficial in connection with the use, installation and mounting of the product.

Hi-Nd shall not be liable for any damage caused by the product after it has been delivered and whilst it is in the possession of the buyer, e.g. defects due to faulty maintenance, incorrect installation or faulty repair by the Buyer or to alterations carried out without the Supplier's consent in writing. Nor shall Hi-Nd be liable for any damage to products of which the product(s) form a part.

The Buyer acknowledge that it has not relied on any statement, promise or representation made or given by Hi-Nd which is not set out this manual and is fully aware of its responsibilities set out herein.





### NUMBER OF PERSONS REQUIRED



M6x16 4 x **1** 

## ASSEMBLY INSTRUCTIONS

1

































### WARRANTY

Five-year warranty on all mechanical products.

Three-year warranty for products including electronic components.

Please make sure to follow the installation manual. The installation manual can be downloaded by using the QR code, visible on the product package. A product is only covered by warranty if it is mounted correctly following the manual.

Hi-Nd gives no warranties except for what is explicitly set out herein. All other warranties, including as to quality of fit for purposes are, to the fullest extent permitted by law, excluded.

#### Detailed warranty terms

- Transport damage should be reported to us within four working days
- Send the signed shipping document to support@hi-nd.se to receive a RMA number. We require photos of the damaged product,