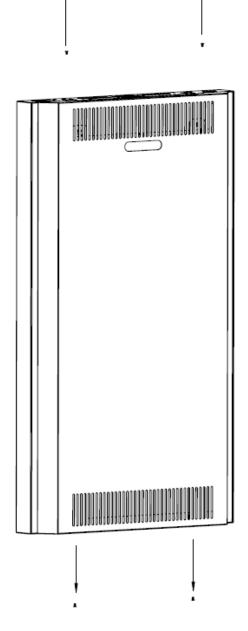

deemed necessary, relevant or beneficial in connection with the use, installation and mounting of the product.

Hi-Nd shall not be liable for any damage caused by the product after it has been delivered and whilst it is in the possession of the buyer, e.g. defects due to faulty maintenance, incorrect installation or faulty repair by the Buyer or to alterations carried out without the Supplier's consent in writing. Nor shall Hi-Nd be liable for any damage to products of which the product(s) form a part.

The Buyer acknowledge that it has not relied on any statement, promise or representation made or given by Hi-Nd which is not set out this manual and is fully aware of its responsibilities set out herein.





### NUMBER OF PERSONS REQUIRED



M6x16 4 x **1** 

## ASSEMBLY INSTRUCTIONS

1

































### WARRANTY

Five-year warranty on all mechanical products.

Three-year warranty for products including electronic components.

Please make sure to follow the installation manual. The installation manual can be downloaded by using the QR code, visible on the product package. A product is only covered by warranty if it is mounted correctly following the manual.

Hi-Nd gives no warranties except for what is explicitly set out herein. All other warranties, including as to quality of fit for purposes are, to the fullest extent permitted by law, excluded.

#### Detailed warranty terms

- Transport damage should be reported to us within four working days
- Send the signed shipping document to support@hi-nd.se to receive a RMA number. We require photos of the dama