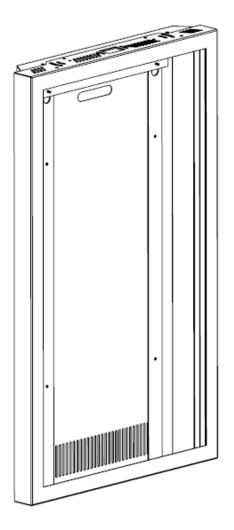

ake all other actions and assessments that may be deemed necessary, relevant or beneficial in connection with the use, installation and mounting of the product.

Hi-Nd shall not be liable for any damage caused by the product after it has been delivered and whilst it is in the possession of the buyer, e.g. defects due to faulty maintenance, incorrect installation or faulty repair by the Buyer or to alterations carried out without the Supplier's consent in writing. Nor shall Hi-Nd be liable for any damage to products of which the product(s) form a part.

The Buyer acknowledge that it has not relied on any statement, promise or representation made or given by Hi-Nd which is not set out this manual and is fully aware of its responsibilities set out herein.





### NUMBER OF PERSONS REQUIRED



M6x16 4 x **1** 

## ASSEMBLY INSTRUCTIONS

1

































### WARRANTY

Five-year warranty on all mechanical products.

Three-year warranty for products including electronic components.

Please make sure to follow the installation manual. The installation manual can be downloaded by using the QR code, visible on the product package. A product is only covered by warranty if it is mounted correctly following the manual.

Hi-Nd gives no warranties except for what is explicitly set out herein. All other warranties, including as to quality of fit for purposes are, to the fullest extent permitted by law, excluded.

#### Detailed warranty terms

- Transport damage should be reported to us within four working days
- Send the signed shipping document to support@hi-nd.se to re