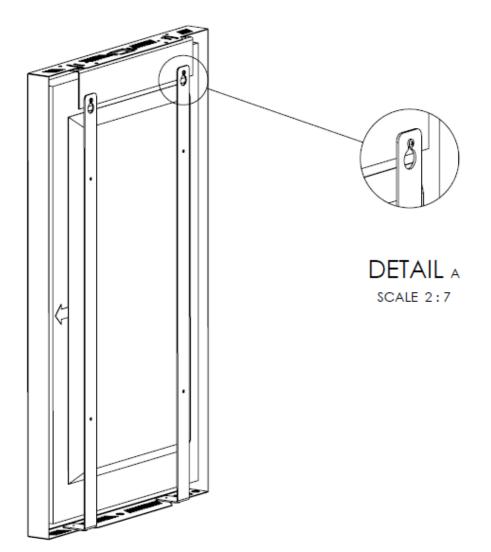

y, relevant or beneficial in connection with the use, installation and mounting of the product.

Hi-Nd shall not be liable for any damage caused by the product after it has been delivered and whilst it is in the possession of the buyer, e.g. defects due to faulty maintenance, incorrect installation or faulty repair by the Buyer or to alterations carried out without the Supplier's consent in writing. Nor shall Hi-Nd be liable for any damage to products of which the product(s) form a part.

The Buyer acknowledge that it has not relied on any statement, promise or representation made or given by Hi-Nd which is not set out this manual and is fully aware of its responsibilities set out herein.





### NUMBER OF PERSONS REQUIRED



M6x16 4 x **1** 

## ASSEMBLY INSTRUCTIONS

1

































### WARRANTY

Five-year warranty on all mechanical products.

Three-year warranty for products including electronic components.

Please make sure to follow the installation manual. The installation manual can be downloaded by using the QR code, visible on the product package. A product is only covered by warranty if it is mounted correctly following the manual.

Hi-Nd gives no warranties except for what is explicitly set out herein. All other warranties, including as to quality of fit for purposes are, to the fullest extent permitted by law, excluded.

#### Detailed warranty terms

- Transport damage should be reported to us within four working days
- Send the signed shipping document to support@hi-nd.se to receive a RMA number. We require photos of the damaged product, pac