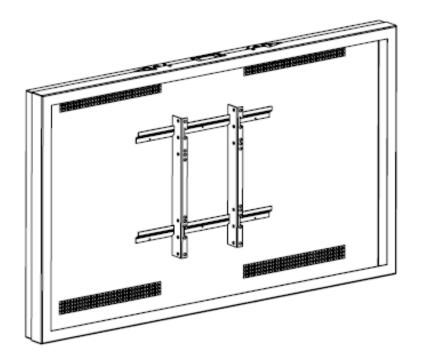

# NUMBER OF PERSONS REQUIRED

1

Remove front cover

Mount the back cover to ceiling mount or wire mount.

4

### Mount Vesa to the screen

A = Samsung 65"

B = LG (UH5N)49", 55", 65"

C = LG(UH5N)43"

D = Samsung 43"

E = LG(UM5N)43"

F = LG(UM5N)49", 55", 65"

Attach screen