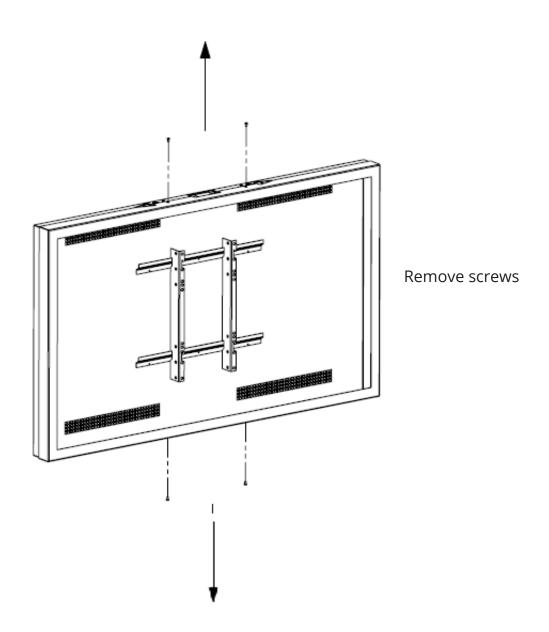

# NUMBER OF PERSONS REQUIRED

1

Remove front cover

Mount the back cover to ceiling mount or wire mount.

4