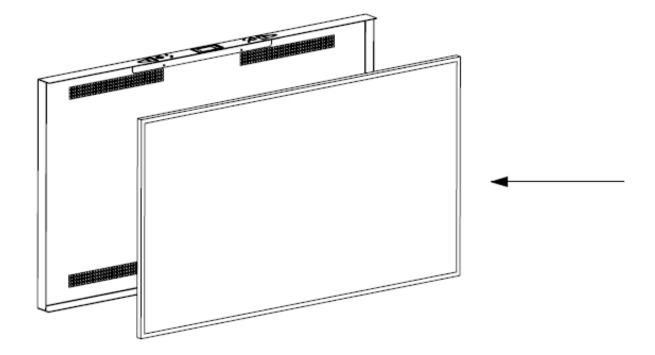

# NUMBER OF PERSONS REQUIRED

1

Remove front cover

Mount the back cover to ceiling mount or wire mount.

4

### Mount Vesa to the screen

A = Samsung 65"

B = LG (UH5N)49", 55", 65"

C = LG(UH5N)43"

D = Samsung 43"

E = LG(UM5N)43"

F = LG(UM5N)49", 55", 65"

Attach screen