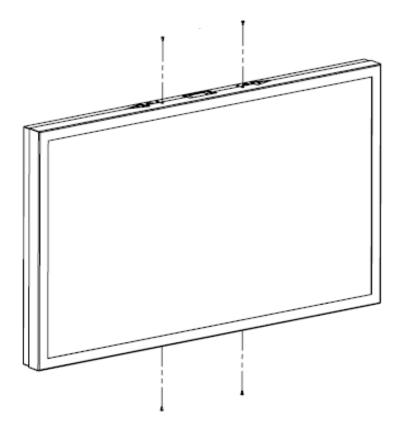

aintenance, incorrect installation or faulty repair by the Buyer or to alterations carried out without the Supplier's consent in writing. Nor shall Hi-Nd be liable for any damage to products of which the product(s) form a part.

The Buyer acknowledge that it has not relied on any statement, promise or representation made or given by Hi-Nd which is not set out this manual and is fully aware of its responsibilities set out herein.



## LIST OF PARTS

M6x16 M8x20 4 x 4 x 4



# NUMBER OF PERSONS REQUIRED





1







Remove front cover





Mount the back cover to ceiling mount or wire mount.



4



### Mount Vesa to the screen

A = Samsung 65"

B = LG (UH5N)49", 55", 65"

C = LG(UH5N)43"

D = Samsung 43"

E = LG(UM5N)43"

F = LG(UM5N)49", 55", 65"





Attach screen



Add front cover





Attach front cover with screws



Finished!



## WARRANTY

Five-year warranty on all mechanical products.

Three-year warranty for products including electronic components.

Please make sure to follow the installation manual. The installation manual can be downloaded by using the QR code, visible on the product package. A product is only covered by warranty if it is mounted correctly following the manual.

Hi-Nd gives no warranties except for what is explicitly set out herein. All other warranties, including as to quality of fit for purposes are, to the fullest extent permitted by law, excluded.

#### **Detailed warranty terms**

- Transport damage should be reported to us within four working days
- Send the signed shipping document to support@hi-nd.se to receive a RMA number. We requir