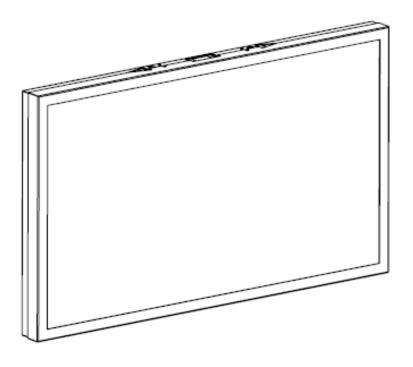

or faulty repair by the Buyer or to alterations carried out without the Supplier's consent in writing. Nor shall Hi-Nd be liable for any damage to products of which the product(s) form a part.

The Buyer acknowledge that it has not relied on any statement, promise or representation made or given by Hi-Nd which is not set out this manual and is fully aware of its responsibilities set out herein.



## LIST OF PARTS

M6x16 M8x20 4 x 4 x 4



# NUMBER OF PERSONS REQUIRED





1







Remove front cover





Mount the back cover to ceiling mount or wire mount.



4



### Mount Vesa to the screen

A = Samsung 65"

B = LG (UH5N)49", 55", 65"

C = LG(UH5N)43"

D = Samsung 43"

E = LG(UM5N)43"

F = LG(UM5N)49", 55", 65"





Attach screen



Add front cover





Attach front cover with screws



Finished!



## WARRANTY

Five-year warranty on all mechanical products.

Three-year warranty for products including electronic components.

Please make sure to follow the installation manual. The installation manual can be downloaded by using the QR code, visible on the product package. A product is only covered by warranty if it is mounted correctly following the manual.

Hi-Nd gives no warranties except for what is explicitly set out herein. All other warranties, including as to quality of fit for purposes are, to the fullest extent permitted by law, excluded.

#### **Detailed warranty terms**

- Transport damage should be reported to us within four working days
- Send the signed shipping document to support@hi-nd.se to receive a RMA number. We require photos of the damaged product, p