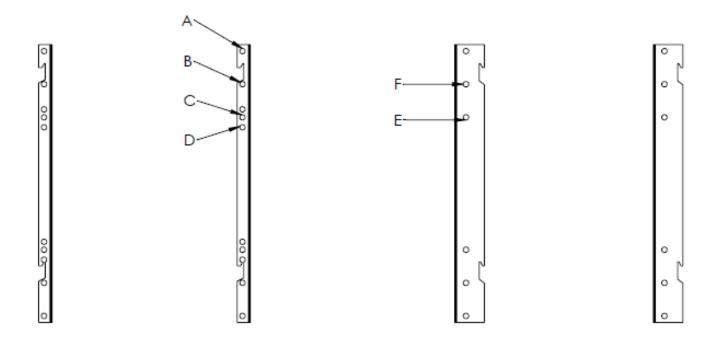

### Mount Vesa to the screen

A = Samsung 65"

B = LG (UH5N)49", 55", 65"

C = LG(UH5N)43"

D = Samsung 43"

E = LG(UM5N)43"

F = LG(UM5N)49", 55", 65"

Attach screen