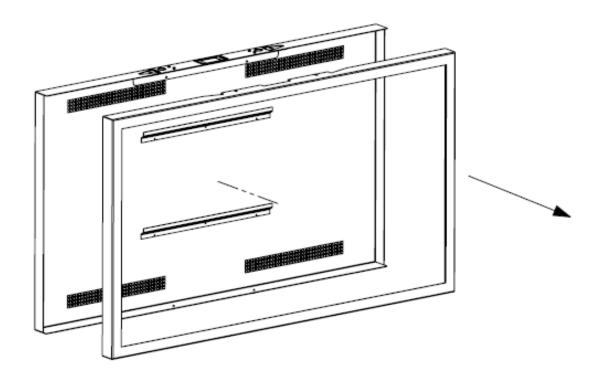

deemed necessary, relevant or beneficial in connection with the use, installation and mounting of the product.

Hi-Nd shall not be liable for any damage caused by the product after it has been delivered and whilst it is in the possession of the buyer, e.g. defects due to faulty maintenance, incorrect installation or faulty repair by the Buyer or to alterations carried out without the Supplier's consent in writing. Nor shall Hi-Nd be liable for any damage to products of which the product(s) form a part.

The Buyer acknowledge that it has not relied on any statement, promise or representation made or given by Hi-Nd which is not set out this manual and is fully aware of its responsibilities set out herein.



## LIST OF PARTS

M6x16 M8x20 4 x 4 x 4



# NUMBER OF PERSONS REQUIRED





1







Remove front cover





Mount the back cover to ceiling mount or wire mount.



4



### Mount Vesa to the screen

A = Samsung 65"

B = LG (UH5N)49", 55", 65"

C = LG(UH5N)43"

D = Samsung 43"

E = LG(UM5N)43"

F = LG(UM5N)49", 55", 65"





Attach screen



Add front cover





Attach front cover with screws



Finished!



## WARRANTY

Five-year warranty on all mechanical products.

Three-year warranty for products including electronic components.

Please make sure to follow the installation manual. The installation manual can be downloaded by using the QR code, visible on the product package. A product is only covered by warranty if it is mounted correctly following the manual.

Hi-Nd gives no warranties except for what is explicitly set out herein. All other warranties, including as