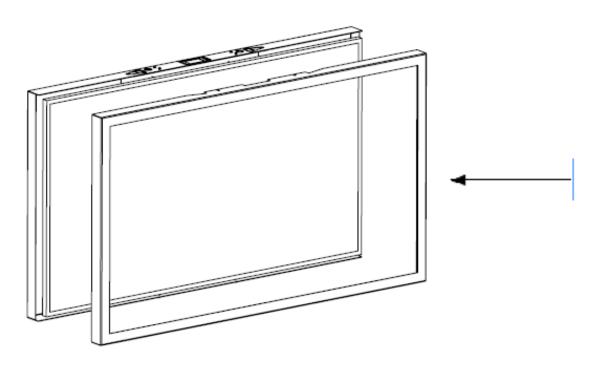

fects due to faulty maintenance, incorrect installation or faulty repair by the Buyer or to alterations carried out without the Supplier's consent in writing. Nor shall Hi-Nd be liable for any damage to products of which the product(s) form a part.

The Buyer acknowledge that it has not relied on any statement, promise or representation made or given by Hi-Nd which is not set out this manual and is fully aware of its responsibilities set out herein.



## LIST OF PARTS

M6x16 M8x20 4 x 4 x 4



# NUMBER OF PERSONS REQUIRED





1







Remove front cover





Mount the back cover to ceiling mount or wire mount.



4



### Mount Vesa to the screen

A = Samsung 65"

B = LG (UH5N)49", 55", 65"

C = LG(UH5N)43"

D = Samsung 43"

E = LG(UM5N)43"

F = LG(UM5N)49", 55", 65"





Attach screen



Add front cover





Attach front cover with screws



Finished!



## WARRANTY

Five-year warranty on all mechanical products.

Three-year warranty for products including electronic components.

Please make sure to follow the installation manual. The installation manual can be downloaded by using the QR code, visible on the product package. A product is only covered by warranty if it is mounted correctly following the manual.

Hi-Nd gives no warranties except for what is explicitly set out herein. All other warranties, including as to quality of fit for purposes are, to the fullest extent permitted by law, excluded.

#### **Detailed warranty terms**

- Transport damage should be reported to us within four working days
- Send the signed shipping document to support@hi-nd.se to receive a