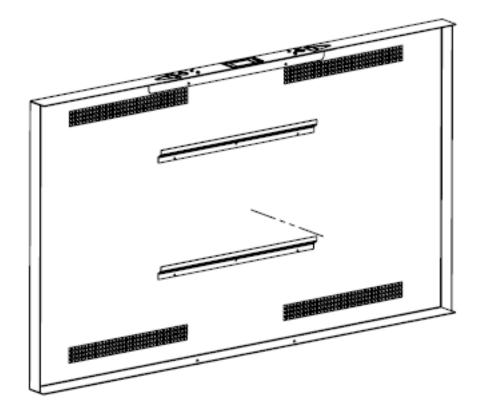

# NUMBER OF PERSONS REQUIRED

1

Remove front cover

Mount the back cover to ceiling mount or wire mount.

4