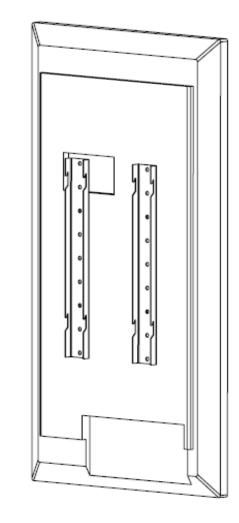

## LIST OF PARTS

M6x16 M6x25 M8x25 4 x 1 4 x 1 4 x 1

## NUMBER OF PERSONS REQUIRED

1

Remove screws

Remove front cover

Attach screen