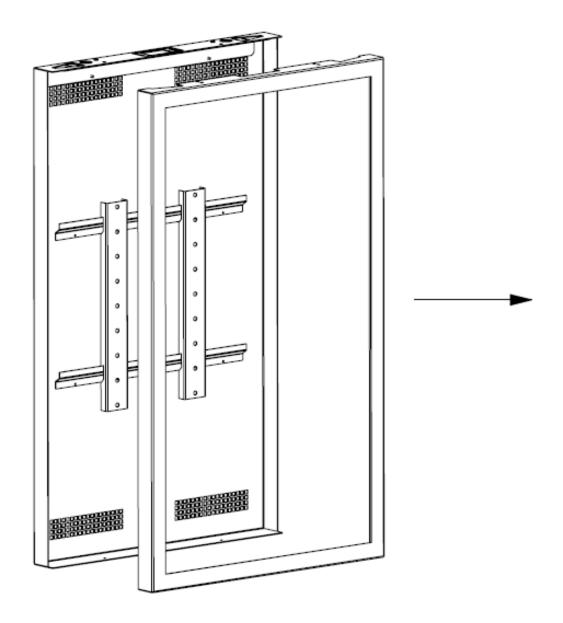

## NUMBER OF PERSONS REQUIRED

1

Remove screws

Remove front cover

Attach screen