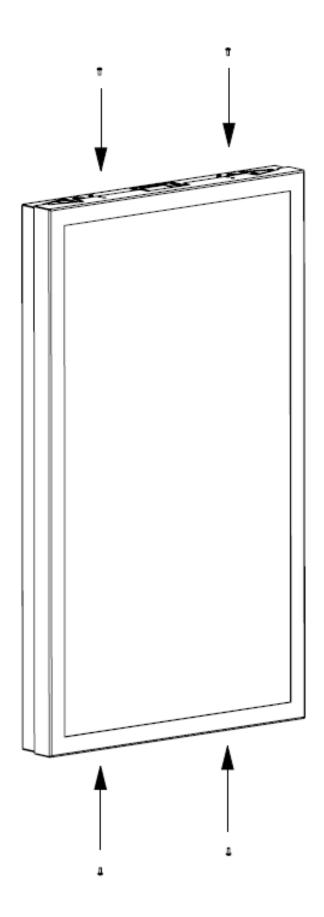

## NUMBER OF PERSONS REQUIRED

1

Remove screws

Remove front cover

Attach screen