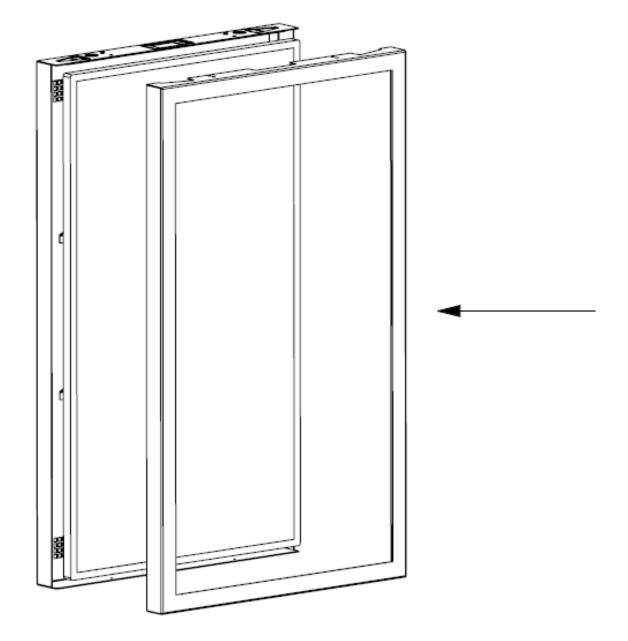

## NUMBER OF PERSONS REQUIRED

1

Remove screws

Remove front cover

Attach screen