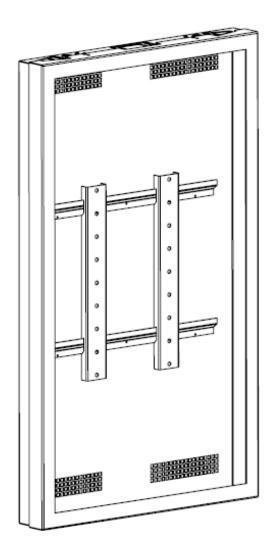

and assessments that may be deemed necessary, relevant or beneficial in connection with the use, installation and mounting of the product.

Hi-Nd shall not be liable for any damage caused by the product after it has been delivered and whilst it is in the possession of the buyer, e.g. defects due to faulty maintenance, incorrect installation or faulty repair by the Buyer or to alterations carried out without the Supplier's consent in writing. Nor shall Hi-Nd be liable for any damage to products of which the product(s) form a part.

The Buyer acknowledge that it has not relied on any statement, promise or representation made or given by Hi-Nd which is not set out this manual and is fully aware of its responsibilities set out herein.



## LIST OF PARTS

M6x16 M6x25 M8x25 4 x 1 4 x 1 4 x 1



## NUMBER OF PERSONS REQUIRED





1



Remove screws





Remove front cover











Attach screen















### WARRANTY

Five-year warranty on all mechanical products.

Three-year warranty for products including electronic components.

Please make sure to follow the installation manual. The installation manual can be downloaded by using the QR code, visible on the product package. A product is only covered by warranty if it is mounted correctly following the manual.

Hi-Nd gives no warranties except for what is explicitly set out herein. All other warranties, including as to quality of fit for purposes are, to the fullest extent permitted by law, excluded.

#### **Detailed warranty terms**

- Transport damage should be reported to us within four working days
- Send the signed