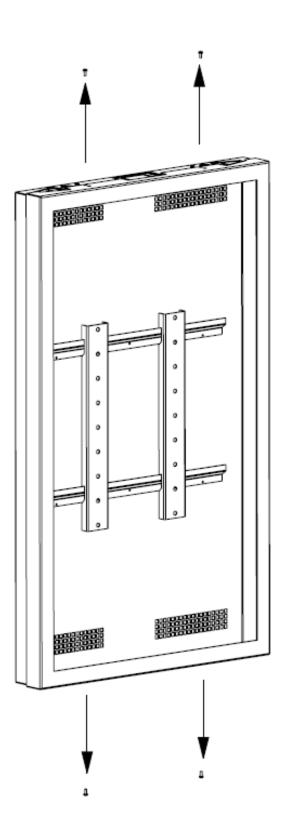

## NUMBER OF PERSONS REQUIRED

1

Remove screws

Remove front cover

Attach screen