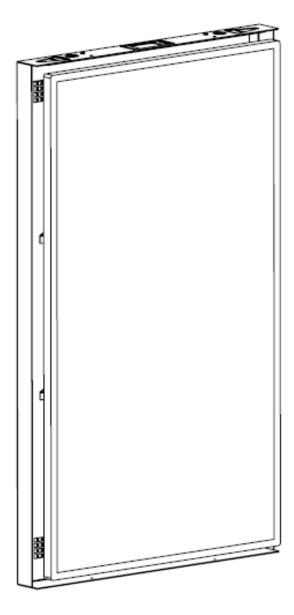

## NUMBER OF PERSONS REQUIRED

1

Remove screws

Remove front cover

Attach screen