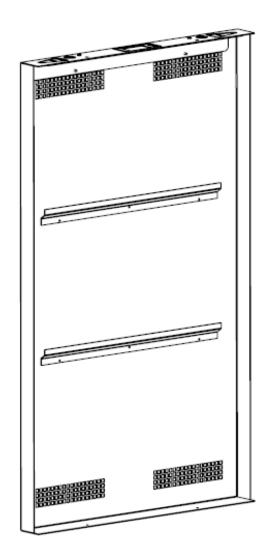

## LIST OF PARTS

M6x16 M6x25 M8x25 4 x 1 4 x 1 4 x 1

## NUMBER OF PERSONS REQUIRED

1

Remove screws

Remove front cover

Attach screen