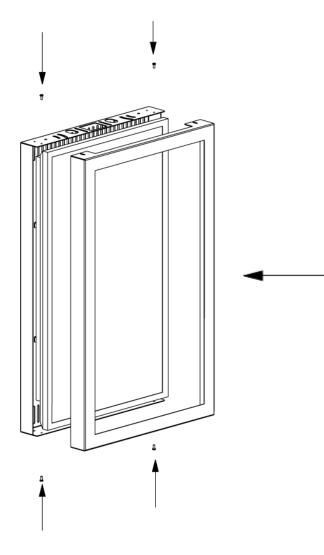

# NUMBER OF PERSONS REQUIRED

1

Remove screws

Remove front cover

Attach display

4

Finished!

Attach front cover with screws