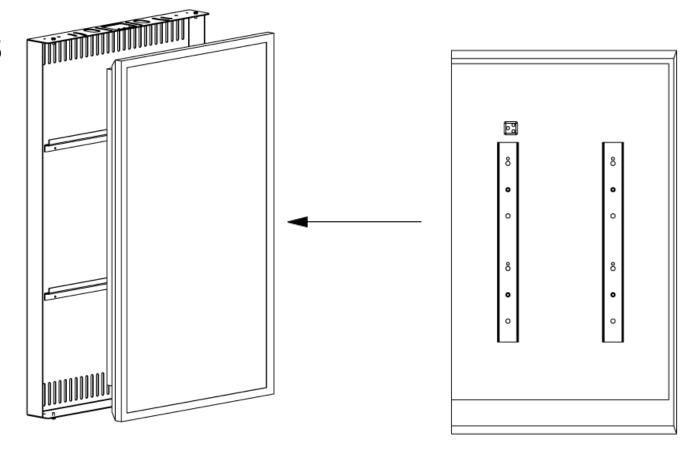

# NUMBER OF PERSONS REQUIRED

1

Remove screws

Remove front cover

Attach display

4

Finished!

Attach front cover with screws