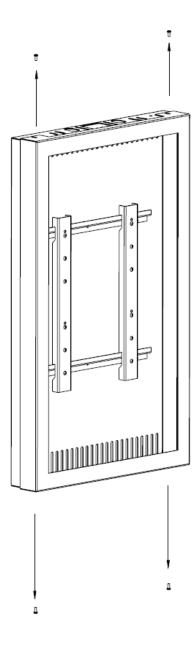

# NUMBER OF PERSONS REQUIRED

1

Remove screws

Remove front cover

Attach display

4

Finished!

Attach front cover with screws