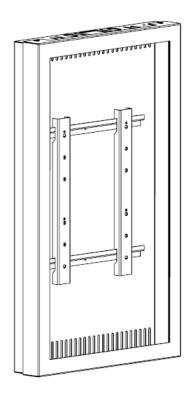

# NUMBER OF PERSONS REQUIRED

1

Remove screws

Remove front cover

Attach display

4

Finished!

Attach front cover with screws