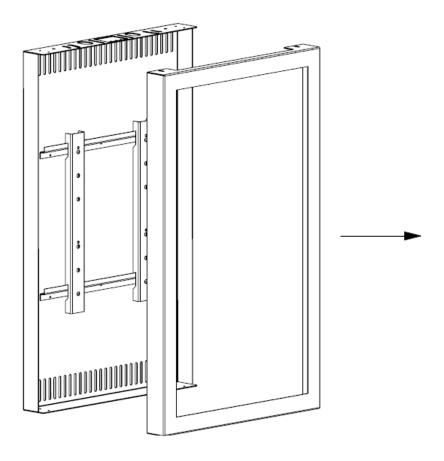

# NUMBER OF PERSONS REQUIRED

1

Remove screws

Remove front cover

Attach display

4

Finished!

Attach front cover with screws