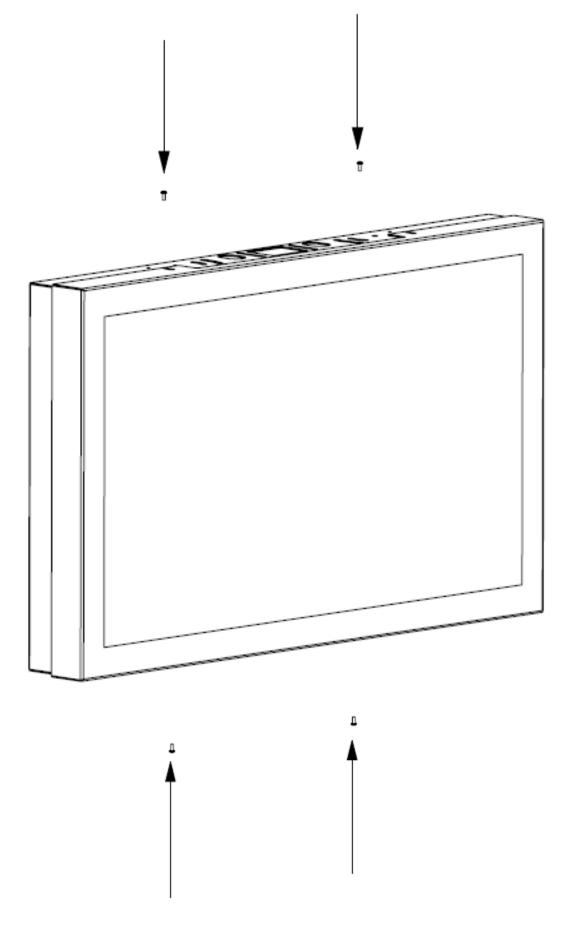

# NUMBER OF PERSONS REQUIRED

1

Remove screws

Remove front cover

Attach display

4

Finished!

Attach front cover with screws