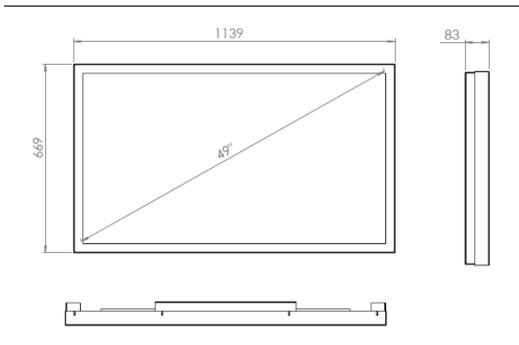

# WALL CASING EASY 49" Landscape

HI-ND wall casing EASY is designed to give a professional signage feeling. Different models in landscape and portrait mode to allow airflow from top to bottom as only the sides are covered completely to the wall. There is space for power plugs inside. Available in black and white as standard but custom colors and materials like brass and stainless steel can be ordered upon request. Designed for LG UH5N-E and UM5N-H.





# **TECHNICAL DRAWING**





## **SPECIFICATION**

#### **FEATURES**

- Designed for LG UH5N-E and UM5N-H
- Space for computer and power plugs inside
- Optimized air ventilation for landscape mode
- Wall mount included
- Available in different colors and materials

## **MATERIALS**

Powder coated metal

#### **DISPLAY OPTIONS**

VESA 200x200 / 300x300

## POWDER COATING OPTIONS

Black, RAL 9005str White, RAL 9003str Custom color upon request

## PART NO AND DESCRIPTION

WC4900-0201-01 Wall Casing EASY 49", White WC4900-0201-02 Wall Casing EASY 49", Black