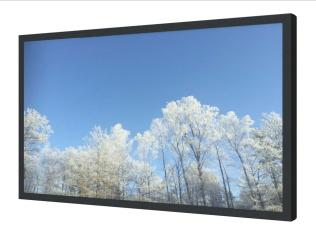

# WALL CASING EASY 49" Landscape

HI-ND wall casing EASY is designed to give a professional signage feeling. Different models in landscape and portrait mode to allow airflow from top to bottom as only the sides are covered completely to the wall. There is space for power plugs inside. Available in black and white as standard but custom colors and materials like brass and stainless steel can be ordered upon request. Designed for LG UH5N-E and UM5N-H.

## PART NO AND DESCRIPTION

WC4900-0201-01 Wall Casing EASY 49", White WC4900-0201-02 Wall Casing EASY 49", Black