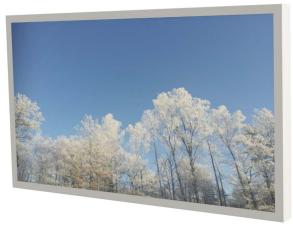

# WALL CASING EASY 49" Landscape

HI-ND wall casing EASY is designed to give a professional signage feeling. Different models in landscape and portrait mode to allow airflow from top to bottom as only the sides are covered completely to the wall. There is space for power plugs inside. Available in black and white as standard but custom colors and materials like brass and stainless steel can be ordered upon request. Designed for LG UH5N-E and UM5N-H.

## PART NO AND DESCRIPTION

WC4900-0201-01 Wall Casing EASY 49", White WC4900-0201-02 Wall Casing EASY 49", Black