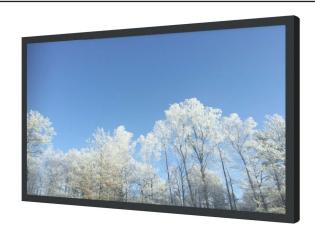

# WALL CASING EASY 98" Landscape

HI-ND wall casing EASY is designed to give a professional signage feeling. Different models in landscape and portrait mode to allow airflow from top to bottom as only the sides are covered completely to the wall. There is space for power plugs inside. Available in black and white as standard but custom colors and materials like brass and stainless steel can be ordered upon request. Designed for Samsung QM98B-B.

### POWDER COATING OPTIONS

Black, RAL 9005str White, RAL 9003str Custom color upon request

### PART NO AND DESCRIPTION

WC9812-0101-01 Wall Casing EASY 98", White WC9812-0101-02 Wall Casing EASY 98", Black