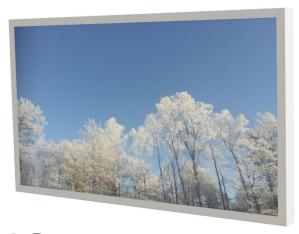

# WALL CASING EASY 98" Landscape

HI-ND wall casing EASY is designed to give a professional signage feeling. Different models in landscape and portrait mode to allow airflow from top to bottom as only the sides are covered completely to the wall. There is space for power plugs inside. Available in black and white as standard but custom colors and materials like brass and stainless steel can be ordered upon request. Designed for Samsung QM98B-B.

### POWDER COATING OPTIONS

Black, RAL 9005str White, RAL 9003str Custom color upon request

### PART NO AND DESCRIPTION

WC9812-0101-01 Wall Casing EASY 98", White WC9812-0101-02 Wall Casing EASY 98", Black