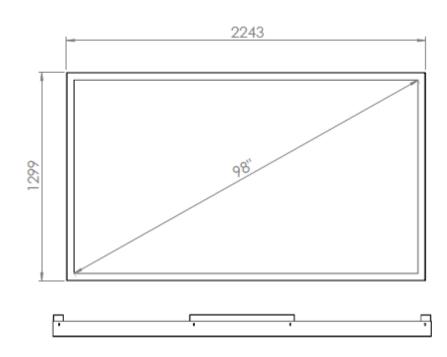

# WALL CASING EASY 98" Landscape

HI-ND wall casing EASY is designed to give a professional signage feeling. Different models in landscape and portrait mode to allow airflow from top to bottom as only the sides are covered completely to the wall. There is space for power plugs inside. Available in black and white as standard but custom colors and materials like brass and stainless steel can be ordered upon request. Designed for Samsung QM98B-B.





## **TECHNICAL DRAWING**







## **SPECIFICATION**

#### **FEATURES**

- Designed for Samsung QM98B-B
- Space for computer and power plugs inside
- · Optimized air ventilation for landscape mode
- Wall mount included
- Available in different colors and materials

#### **MATERIALS**

Powder coated metal

#### **DISPLAY OPTIONS**

VESA 200x200 / 300x300

### POWDER COATING OPTIONS

Black, RAL 9005str White, RAL 9003str Custom color upon request

### PART NO AND DESCRIPTION

WC9812-0101-01 Wall Casing EASY 98", White WC9812-0101-02 Wall Casing EASY 98", Black