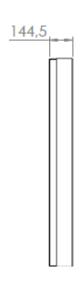

# WALL CASING EASY 98" Landscape

HI-ND wall casing EASY is designed to give a professional signage feeling. Different models in landscape and portrait mode to allow airflow from top to bottom as only the sides are covered completely to the wall. There is space for power plugs inside. Available in black and white as standard but custom colors and materials like brass and stainless steel can be ordered upon request. Designed for Samsung QM98B-B.





## **TECHNICAL DRAWING**







## **SPECIFICATION**

#### **FEATURES**

- Designed for Samsung QM98B-B
- Space for computer and power plugs inside
- · Optimized air ventilation for landscape mode
- Wall mount included
- Available in different colors and materials

#### **MATERIALS**

Powder coated metal

#### **DISPLAY OPTIONS**

VESA 200x200 / 300x300

### POWDER COATING OPTIONS

Black, RAL 9005str White, RAL 9003str Custom color upon request

### PART NO AND DESCRIPTION

WC9812-0101-01 Wall Casing EASY 98", White WC9812-0101-02 Wall Casing EASY 98", Black