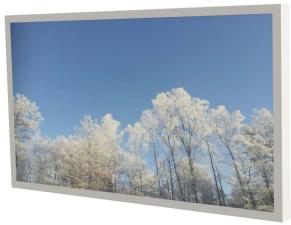

# WALL CASING EASY 85" Landscape

HI-ND wall casing EASY is designed to give a professional signage feeling. Different models in landscape and portrait mode to allow airflow from top to bottom as only the sides are covered completely to the wall. There is space for power plugs inside. Available in black and white as standard but custom colors and materials like brass and stainless steel can be ordered upon request. Designed for Samsung QM85C.

#### POWDER COATING OPTIONS

Black, RAL 9005str White, RAL 9003str Custom color upon request