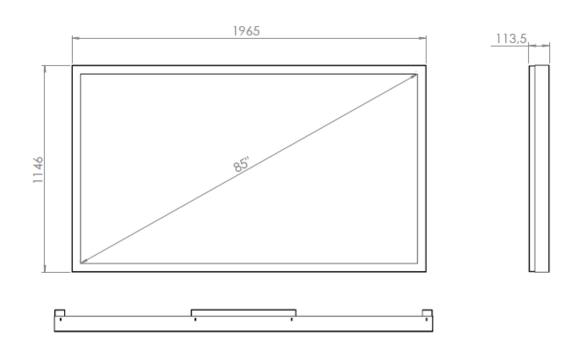

# WALL CASING EASY 85" Landscape

HI-ND wall casing EASY is designed to give a professional signage feeling. Different models in landscape and portrait mode to allow airflow from top to bottom as only the sides are covered completely to the wall. There is space for power plugs inside. Available in black and white as standard but custom colors and materials like brass and stainless steel can be ordered upon request. Designed for Samsung QM85C.





## **TECHNICAL DRAWING**





### **SPECIFICATION**

#### **FEATURES**

- Designed for Samsung QM85C
- Space for computer and power plugs inside
- · Optimized air ventilation for landscape mode
- Wall mount included
- Available in different colors and materials

#### **MATERIALS**

Powder coated metal

#### **DISPLAY OPTIONS**

VESA 200x200 / 300x300

#### POWDER COATING OPTIONS

Black, RAL 9005str White, RAL 9003str Custom color upon request

#### PART NO AND DESCRIPTION

WC8512-0101-01 Wall Casing EASY 85", White WC8512-0101-02 Wall Casing EASY 85", Black