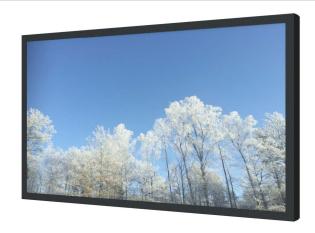

# WALL CASING EASY 85" Landscape

HI-ND wall casing EASY is designed to give a professional signage feeling. Different models in landscape and portrait mode to allow airflow from top to bottom as only the sides are covered completely to the wall. There is space for power plugs inside. Available in black and white as standard but custom colors and materials like brass and stainless steel can be ordered upon request. Designed for Samsung QM85C.

#### POWDER COATING OPTIONS

Black, RAL 9005str White, RAL 9003str Custom color upon request