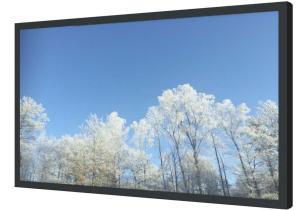

### WALL CASING EASY 75" Landscape

HI-ND wall casing EASY is designed to give a professional signage feeling. Different models in landscape and portrait mode to allow airflow from top to bottom as only the sides are covered completely to the wall. There is space for power plugs inside. Available in black and white as standard but custom colors and materials like brass and stainless steel can be ordered upon request. Designed for Samsung QB75C/ QH75C and LG75UH5F.