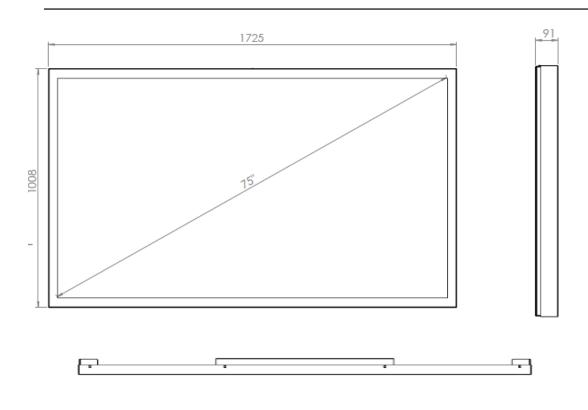

# HI>ND

### WALL CASING EASY 75" Landscape

HI-ND wall casing EASY is designed to give a professional signage feeling. Different models in landscape and portrait mode to allow airflow from top to bottom as only the sides are covered completely to the wall. There is space for power plugs inside. Available in black and white as standard but custom colors and materials like brass and stainless steel can be ordered upon request. Designed for Samsung QB75C/ QH75C and LG75UH5F.





### **TECHNICAL DRAWING**



# HI>ND

## SPECIFICATION

#### FEATURES

- Samsung QB75C/QH75C and LG75UH5F
- Space for computer and power plugs inside
- Optimized air ventilation for landscape mode
- Wall mount included
- Available in different colors and materials

#### MATERIALS

Powder coated metal

#### **DISPLAY OPTIONS**

• VESA 200x200 / 300x300

#### POWDER COATING OPTIONS

Black, RAL 9005str White, RAL 9003str Custom color upon request

#### PART NO AND DESCRIPTION

WC7500-0101-01 Wall Casing EASY 75", White WC7500-0101-02 Wall Casing EASY 75", Black

Hi-Nd www.hi-nd.com