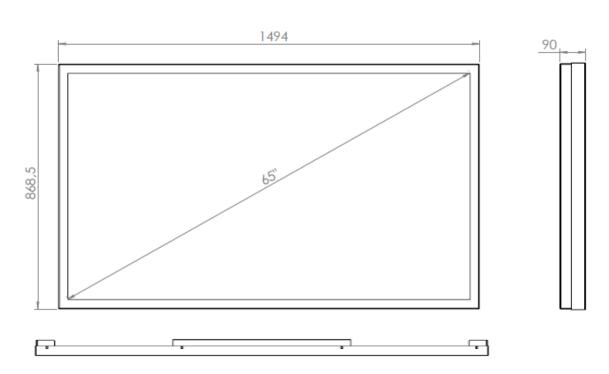

# WALL CASING PROTECT 65" Landscape

HI-ND wall casing PROTECT is designed to give a professional signage feeling. Our wall casing PROTECT use 3 mm polycarbonate to protect the display. Different models in landscape and portrait mode to allow airflow from top to bottom as only the sides are covered completely to the wall. There is space for power plugs inside. Available in black and white as standard but custom colors and materials like brass and stainless steel can be ordered upon request. Designed for displays from Samsung QMC and LG UM5N-E, UH5N-E.





# **TECHNICAL DRAWING**





# **SPECIFICATION**

#### **FEATURES**

- Designed for displays from Samsung QMC and LG UM5N-E, UH5N-E
- 3 mm polycarbonate protection
- Space for computer and power plugs inside
- Optimized air ventilation for landscape mode
- Wall mount included
- Available in different colors and materials

#### **MATERIALS**

Powder coated metal

### **DISPLAY OPTIONS**

VESA 200x200 / 300x300

## POWDER COATING OPTIONS

Black, RAL 9005str White, RAL 9003str Custom color upon request

## PART NO AND DESCRIPTION

WC6500-0201-51 Wall Casing PROTECT 65", White WC6500-0201-52 Wall Casing PROTECT 65", Black