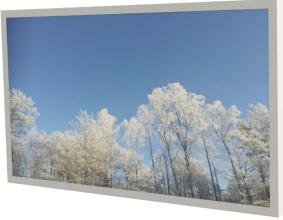

# WALL CASING PROTECT 65" Landscape

HI-ND wall casing PROTECT is designed to give a professional signage feeling. Our wall casing PROTECT use 3 mm polycarbonate to protect the display. Different models in landscape and portrait mode to allow airflow from top to bottom as only the sides are covered completely to the wall. There is space for power plugs inside. Available in black and white as standard but custom colors and materials like brass and stainless steel can be ordered upon request. Designed for displays from Samsung QMC and LG UM5N-E, UH5N-E.

## POWDER COATING OPTIONS

Black, RAL 9005str White, RAL 9003str Custom color upon request

## PART NO AND DESCRIPTION

WC6500-0201-51 Wall Casing PROTECT 65", White WC6500-0201-52 Wall Casing PROTECT 65", Black