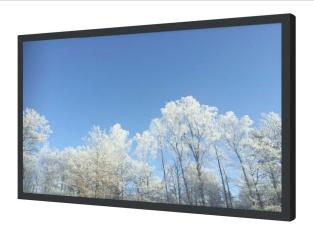

# WALL CASING PROTECT 65" Landscape

HI-ND wall casing PROTECT is designed to give a professional signage feeling. Our wall casing PROTECT use 3 mm polycarbonate to protect the display. Different models in landscape and portrait mode to allow airflow from top to bottom as only the sides are covered completely to the wall. There is space for power plugs inside. Available in black and white as standard but custom colors and materials like brass and stainless steel can be ordered upon request. Designed for displays from Samsung QMC and LG UM5N-E, UH5N-E.

## POWDER COATING OPTIONS

Black, RAL 9005str White, RAL 9003str Custom color upon request

## PART NO AND DESCRIPTION

WC6500-0201-51 Wall Casing PROTECT 65", White WC6500-0201-52 Wall Casing PROTECT 65", Black