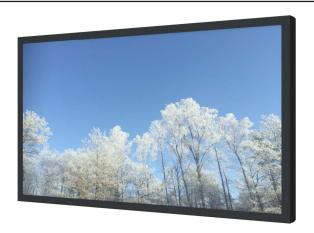

# WALL CASING PROTECT 50" Landscape

HI-ND wall casing PROTECT is designed to give a professional signage feeling. Our wall casing PROTECT use polycarbonate to protect the display. Different models in landscape and portrait mode to allow airflow from top to bottom as only the sides are covered completely to the wall. There is space for power plugs inside. Available in black and white as standard but custom colors and materials like brass and stainless steel can be ordered upon request. Designed for Samsung QMC.

### PART NO AND DESCRIPTION

WC5012-0201-51 Wall Casing PROTECT 50", White WC5012-0201-52 Wall Casing PROTECT 50", Black