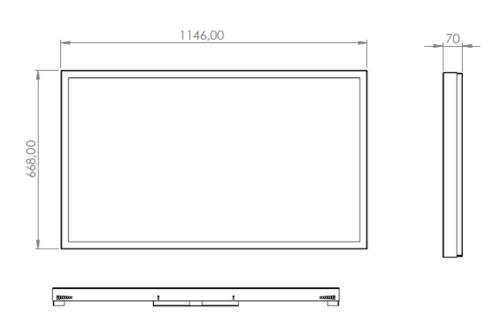

# WALL CASING PROTECT 50" Landscape

HI-ND wall casing PROTECT is designed to give a professional signage feeling. Our wall casing PROTECT use polycarbonate to protect the display. Different models in landscape and portrait mode to allow airflow from top to bottom as only the sides are covered completely to the wall. There is space for power plugs inside. Available in black and white as standard but custom colors and materials like brass and stainless steel can be ordered upon request. Designed for Samsung QMC.





# **TECHNICAL DRAWING**





# **SPECIFICATION**

#### **FEATURES**

- Designed for Samsung QMC
- Polycarbonate protection
- Space for computer and power plugs inside
- Optimized air ventilation for landscape mode
- Wall mount included
- Available in different colors and materials

## **MATERIALS**

Powder coated metal

#### **DISPLAY OPTIONS**

VESA 200x200 / 300x300

### POWDER COATING OPTIONS

Black, RAL 9005str White, RAL 9003str Custom color upon request

### PART NO AND DESCRIPTION

WC5012-0201-51 Wall Casing PROTECT 50", White WC5012-0201-52 Wall Casing PROTECT 50", Black