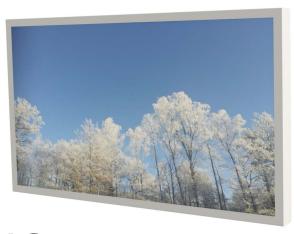

# WALL CASING PROTECT 50" Landscape

HI-ND wall casing PROTECT is designed to give a professional signage feeling. Our wall casing PROTECT use polycarbonate to protect the display. Different models in landscape and portrait mode to allow airflow from top to bottom as only the sides are covered completely to the wall. There is space for power plugs inside. Available in black and white as standard but custom colors and materials like brass and stainless steel can be ordered upon request. Designed for Samsung QMC.

### PART NO AND DESCRIPTION

WC5012-0201-51 Wall Casing PROTECT 50", White WC5012-0201-52 Wall Casing PROTECT 50", Black