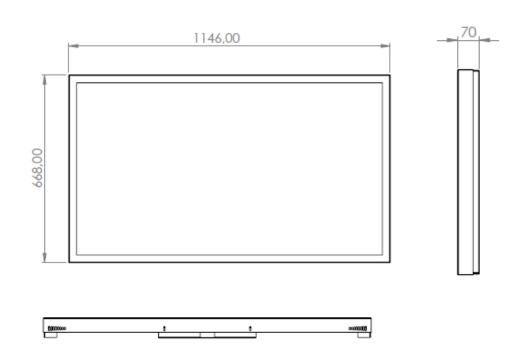

# **HI**ND

## WALL CASING EASY 50" Landscape

HI-ND wall casing EASY is designed to give a professional signage feeling. Different models in landscape and portrait mode to allow airflow from top to bottom as only the sides are covered completely to the wall. There is space for power plugs inside. Available in black and white as standard but custom colors and materials like brass and stainless steel can be ordered upon request. Designed for Samsung QMC.





### **TECHNICAL DRAWING**



# HI>ND

## SPECIFICATION

#### FEATURES

- Designed for displays from Samsung QMC
- Space for computer and power plugs inside
- Optimized air ventilation for landscape mode
- Wall mount included
- Available in different colors and materials

#### MATERIALS

Powder coated metal

#### **DISPLAY OPTIONS**

• VESA 200x200 / 300x300

#### POWDER COATING OPTIONS

Black, RAL 9005str White, RAL 9003str Custom color upon request

#### PART NO AND DESCRIPTION

WC5012-0201-01 Wall Casing EASY 50", White WC5012-0201-02 Wall Casing EASY 50", Black

Hi-Nd www.hi-nd.com