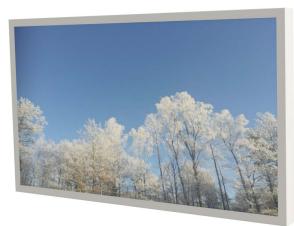

## WALL CASING EASY 50" Landscape

HI-ND wall casing EASY is designed to give a professional signage feeling. Different models in landscape and portrait mode to allow airflow from top to bottom as only the sides are covered completely to the wall. There is space for power plugs inside. Available in black and white as standard but custom colors and materials like brass and stainless steel can be ordered upon request. Designed for Samsung QMC.

#### POWDER COATING OPTIONS

Black, RAL 9005str White, RAL 9003str Custom color upon request