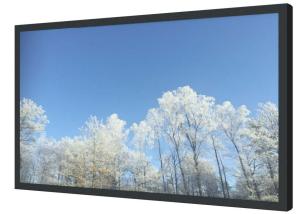

## WALL CASING EASY 50" Landscape

HI-ND wall casing EASY is designed to give a professional signage feeling. Different models in landscape and portrait mode to allow airflow from top to bottom as only the sides are covered completely to the wall. There is space for power plugs inside. Available in black and white as standard but custom colors and materials like brass and stainless steel can be ordered upon request. Designed for Samsung QMC.