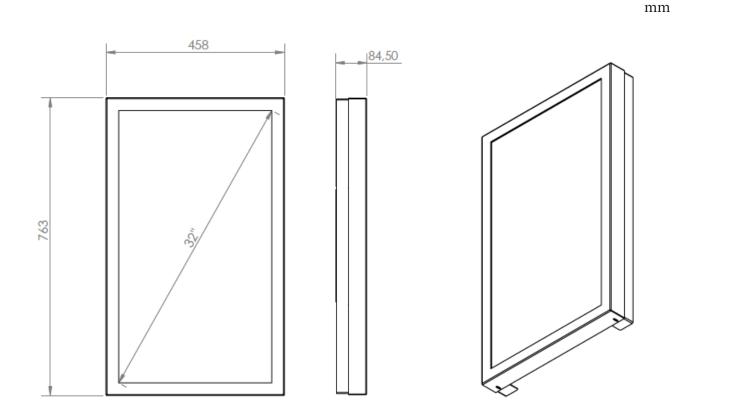

# HI>ND WALL CASING PROTECT 32" Portrait

HI-ND wall casing PROTECT is designed to give a professional signage feeling. It has a polycarbonate protection. Different models in landscape and portrait mode to allow airflow from top to bottom as only the sides are covered completely to the wall. There is space for power plugs inside. Available in black and white as standard but custom colors and materials like brass and stainless steel can be ordered upon request. Designed for Samsung QMC/LG 32SM5J-B.



## **TECHNICAL DRAWING**



HI-ND www.hi-nd.com



# SPECIFICATION

#### FEATURES

- Designed for Samsung QMC/LG 32SM5J-B
- Space for power plugs
- Integrated display mount
- Polycarbonate protection

#### MATERIALS

Powder coated metal

## POWDER COATING OPTIONS

Black, RAL 9005str White, RAL 9003str Custom color upon request

### PART NO AND DESCRIPTION

WC3200-5001-51 Wall Casing PROTECT, White WC3200-5001-52 Wall Casing PROTECT, Black