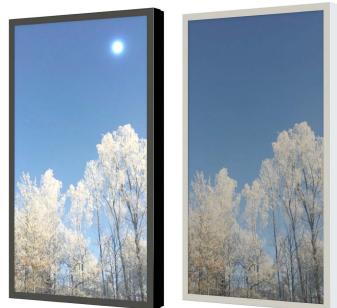

# HI>ND WALL CASING PROTECT 32" Portrait

HI-ND wall casing PROTECT is designed to give a professional signage feeling. It has a polycarbonate protection. Different models in landscape and portrait mode to allow airflow from top to bottom as only the sides are covered completely to the wall. There is space for power plugs inside. Available in black and white as standard but custom colors and materials like brass and stainless steel can be ordered upon request. Designed for Samsung QMC/LG 32SM5J-B.

## POWDER COATING OPTIONS

Black, RAL 9005str White, RAL 9003str Custom color upon request