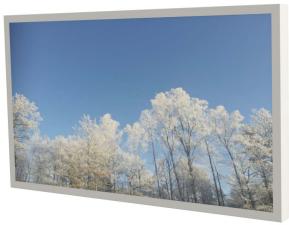

# WALL CASING PROTECT 32" Landscape

HI-ND wall casing PROTECT is designed to give a professional signage feeling. Our wall casing PROTECT use polycarbonate to protect the display. Different models in landscape and portrait mode to allow airflow from top to bottom as only the sides are covered completely to the wall. There is space for power plugs inside. Available in black and white as standard but custom colors and materials like brass and stainless steel can be ordered upon request. Designed for Samsung QMC/LG 32SM5J-B.

### PART NO AND DESCRIPTION

WC3200-0201-51 Wall Casing PROTECT 32", White WC3200-0201-52 Wall Casing PROTECT 32", Black