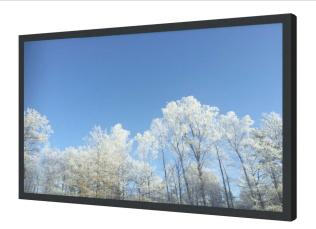

# WALL CASING PROTECT 32" Landscape

HI-ND wall casing PROTECT is designed to give a professional signage feeling. Our wall casing PROTECT use polycarbonate to protect the display. Different models in landscape and portrait mode to allow airflow from top to bottom as only the sides are covered completely to the wall. There is space for power plugs inside. Available in black and white as standard but custom colors and materials like brass and stainless steel can be ordered upon request. Designed for Samsung QMC/LG 32SM5J-B.

### PART NO AND DESCRIPTION

WC3200-0201-51 Wall Casing PROTECT 32", White WC3200-0201-52 Wall Casing PROTECT 32", Black