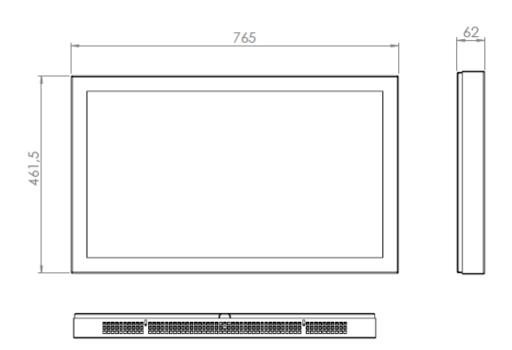

# WALL CASING PROTECT 32" Landscape

HI-ND wall casing PROTECT is designed to give a professional signage feeling. Our wall casing PROTECT use polycarbonate to protect the display. Different models in landscape and portrait mode to allow airflow from top to bottom as only the sides are covered completely to the wall. There is space for power plugs inside. Available in black and white as standard but custom colors and materials like brass and stainless steel can be ordered upon request. Designed for Samsung QMC/LG 32SM5J-B.





## **TECHNICAL DRAWING**





# **SPECIFICATION**

#### **FEATURES**

- Designed for Samsung QMC/LG 32SM5J-B
- Polycarbonate protection
- Space for computer and power plugs inside
- · Optimized air ventilation for landscape mode
- Wall mount included
- Available in different colors and materials

## **MATERIALS**

Powder coated metal

#### **DISPLAY OPTIONS**

VESA 200x200 / 300x300

### POWDER COATING OPTIONS

Black, RAL 9005str White, RAL 9003str Custom color upon request

### PART NO AND DESCRIPTION

WC3200-0201-51 Wall Casing PROTECT 32", White WC3200-0201-52 Wall Casing PROTECT 32", Black