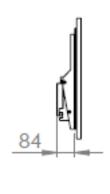

# **VIDEOROW 55" TILT LANDSCAPE**

HI-ND Videorow Tilt is a cost effective and easy way of building a menuboard with several screens in a row. The mounting solution makes it easy to place the screens exactly in line and allows edge-to-edge mounting.

The tilt version allows for a tilt up to 15 degrees and allows for most 55" displays.



## **TECHNICAL DRAWING**







HI-ND www.hi-nd.com



## **SPECIFICATION**

#### **FEATURES**

- Up to 15 degrees tilt
- Easy mounting
- Edge-to-edge installation
- Design allows for most 55" displays

#### **MATERIALS**

Powder coated metal

### PART NO AND DESCRIPTION

VR5522-0101 Videorow Tilt, Landscape, 1x55" VR5522-0201 Videorow Tilt, Landscape, 2x55" VR5522-0301 Videorow Tilt, Landscape, 3x55" VR5522-0401 Videorow Tilt, Landscape, 4x55" VR5522-0501 Videorow Tilt, Landscape, 5x55" VR5522-0601 Videorow Tilt, Landscape, 6x55"