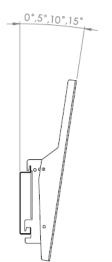

The tilt version allows for a tilt up to 15 degrees and allows for most 55" displays.

#### **FEATURES**

- Up to 15 degrees tilt
- Easy mounting
- Edge-to-edge installation
- Design allows for most 55" displays