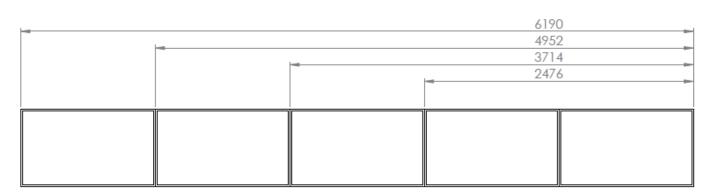

## **TECHNICAL DRAWING**

HI-ND www.hi-nd.com

### PART NO AND DESCRIPTION

VR5522-0101 Videorow Tilt, Landscape, 1x55" VR5522-0201 Videorow Tilt, Landscape, 2x55" VR5522-0301 Videorow Tilt, Landscape, 3x55" VR5522-0401 Videorow Tilt, Landscape, 4x55" VR5522-0501 Videorow Tilt, Landscape, 5x55" VR5522-0601 Videorow Tilt, Landscape, 6x55"