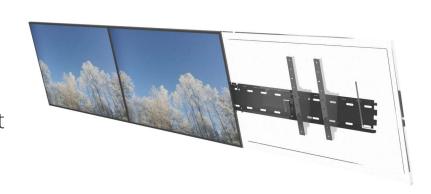

# **VIDEOROW 55" TILT LANDSCAPE**

HI-ND Videorow Tilt is a cost effective and easy way of building a menuboard with several screens in a row. The mounting solution makes it easy to place the screens exactly in line and allows edge-to-edge mounting.

The tilt version allows for a tilt up to 15 degrees and allows for most 55" displays.

### PART NO AND DESCRIPTION

VR5522-0101 Videorow Tilt, Landscape, 1x55" VR5522-0201 Videorow Tilt, Landscape, 2x55" VR5522-0301 Videorow Tilt, Landscape, 3x55" VR5522-0401 Videorow Tilt, Landscape, 4x55" VR5522-0501 Videorow Tilt, Landscape, 5x55" VR5522-0601 Videorow Tilt, Landscape, 6x55"