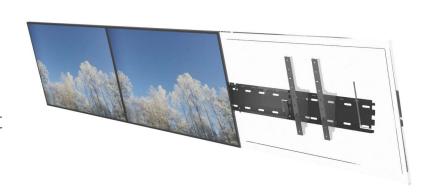

# **VIDEOROW 50" TILT LANDSCAPE**

HI-ND Videorow Tilt is a cost effective and easy way of building a menuboard with several screens in a row. The mounting solution makes it easy to place the screens exactly in line and allows edge-to-edge mounting.

The tilt version allows for a tilt up to 15 degrees and allows for most 50" displays.