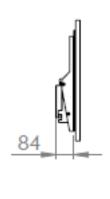

# **VIDEOROW 50" TILT LANDSCAPE**

HI-ND Videorow Tilt is a cost effective and easy way of building a menuboard with several screens in a row. The mounting solution makes it easy to place the screens exactly in line and allows edge-to-edge mounting.

The tilt version allows for a tilt up to 15 degrees and allows for most 50" displays.



## **TECHNICAL DRAWING**







HI-ND www.hi-nd.com



### **SPECIFICATION**

#### **FEATURES**

- Up to 15 degrees tilt
- Easy mounting
- Edge-to-edge installation
- Design allows for most 50" displays

#### **MATERIALS**

Powder coated metal

### PART NO AND DESCRIPTION

VR5022-0101 Videorow Tilt, Landscape, 1x50" VR5022-0201 Videorow Tilt, Landscape, 2x50" VR5022-0301 Videorow Tilt, Landscape, 3x50" VR5022-0401 Videorow Tilt, Landscape, 4x50"

VR5022-0501 Videorow Tilt, Landscape, 5x50"

VR5022-0601 Videorow Tilt, Landscape, 6x50"