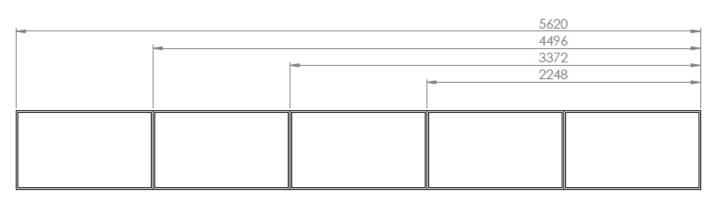

## **TECHNICAL DRAWING**

HI-ND www.hi-nd.com

### PART NO AND DESCRIPTION

VR5022-0101 Videorow Tilt, Landscape, 1x50" VR5022-0201 Videorow Tilt, Landscape, 2x50" VR5022-0301 Videorow Tilt, Landscape, 3x50" VR5022-0401 Videorow Tilt, Landscape, 4x50"

VR5022-0501 Videorow Tilt, Landscape, 5x50"

VR5022-0601 Videorow Tilt, Landscape, 6x50"