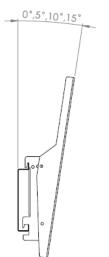

The tilt version allows for a tilt up to 15 degrees and allows for most 50" displays.

#### **FEATURES**

- Up to 15 degrees tilt
- Easy mounting
- Edge-to-edge installation
- Design allows for most 50" displays