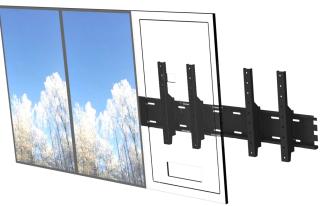

# HI>ND VIDEOROW 50" TILT PORTRAIT

HI-ND Videorow Tilt is a cost effective and easy way of building a menuboard with several screens in a row. The mounting solution makes it easy to place the screens exactly in line and allows edge-to-edge mounting.

The tilt version allows for a tilt up to 15 degrees and allows for most 50" displays.