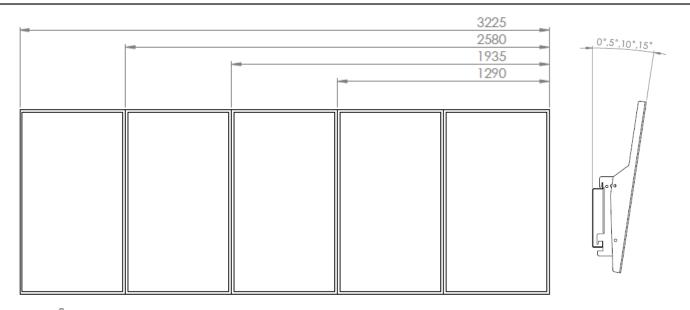

## TECHNICAL DRAWING

84

The tilt version allows for a tilt up to 15 degrees and allows for most 50" displays.