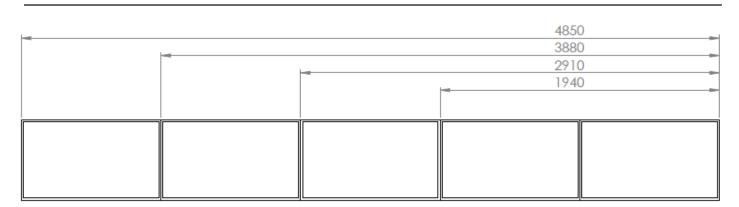

# **TECHNICAL DRAWING**

HI-ND www.hi-nd.com

### PART NO AND DESCRIPTION

VR4322-0101 Videorow Tilt, Landscape, 1x43" VR4322-0201 Videorow Tilt, Landscape, 2x43" VR4322-0301 Videorow Tilt, Landscape, 3x43" VR4322-0401 Videorow Tilt, Landscape, 4x43" VR4322-0501 Videorow Tilt, Landscape, 5x43" VR4322-0601 Videorow Tilt, Landscape, 6x43"