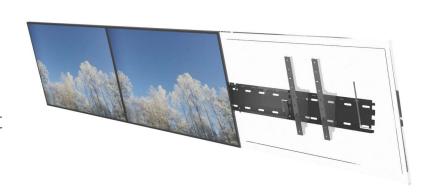

# **VIDEOROW 43" TILT LANDSCAPE**

HI-ND Videorow Tilt is a cost effective and easy way of building a menuboard with several screens in a row. The mounting solution makes it easy to place the screens exactly in line and allows edge-to-edge mounting.

The tilt version allows for a tilt up to 15 degrees and allows for most 43" displays.