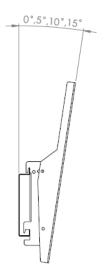

The tilt version allows for a tilt up to 15 degrees and allows for most 43" displays.

#### **FEATURES**

- Up to 15 degrees tilt
- Easy mounting
- Edge-to-edge installation
- Design allows for most 43" displays