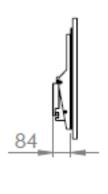

# **VIDEOROW 43" TILT LANDSCAPE**

HI-ND Videorow Tilt is a cost effective and easy way of building a menuboard with several screens in a row. The mounting solution makes it easy to place the screens exactly in line and allows edge-to-edge mounting.

The tilt version allows for a tilt up to 15 degrees and allows for most 43" displays.



# **TECHNICAL DRAWING**







HI-ND www.hi-nd.com



## **SPECIFICATION**

#### **FEATURES**

- Up to 15 degrees tilt
- Easy mounting
- Edge-to-edge installation
- Design allows for most 43" displays

#### **MATERIALS**

Powder coated metal

### PART NO AND DESCRIPTION

VR4322-0101 Videorow Tilt, Landscape, 1x43" VR4322-0201 Videorow Tilt, Landscape, 2x43" VR4322-0301 Videorow Tilt, Landscape, 3x43" VR4322-0401 Videorow Tilt, Landscape, 4x43" VR4322-0501 Videorow Tilt, Landscape, 5x43" VR4322-0601 Videorow Tilt, Landscape, 6x43"