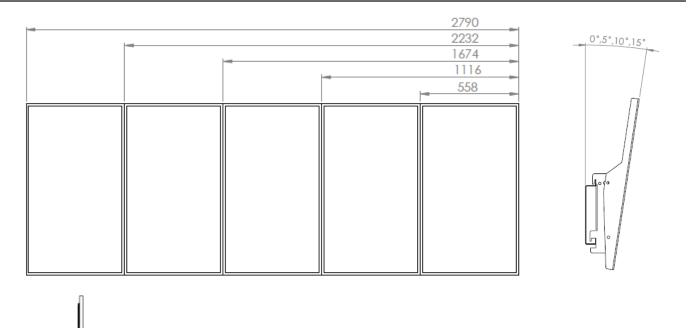

## **TECHNICAL DRAWING**

The tilt version allows for a tilt up to 15 degrees and allows for most 43" displays.

### PART NO AND DESCRIPTION

VR4322-5101 Videorow Tilt, Portrait, 1x43" VR4322-5201 Videorow Tilt, Portrait, 2x43" VR4322-5301 Videorow Tilt, Portrait, 3x43" VR4322-5401 Videorow Tilt, Portrait, 4x43" VR4322-5501 Videorow Tilt, Portrait, 5x43" VR4322-5601 Videorow Tilt, Portrait, 6x43"