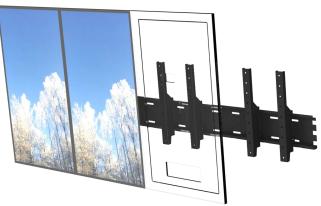

# HI>ND VIDEOROW 43" TILT PORTRAIT

HI-ND Videorow Tilt is a cost effective and easy way of building a menuboard with several screens in a row. The mounting solution makes it easy to place the screens exactly in line and allows edge-to-edge mounting.

The tilt version allows for a tilt up to 15 degrees and allows for most 43" displays.

### FEATURES

- Up to 15 degrees tilt
- Easy mounting
- Edge-to-edge installation
- Design allows for most 43" displays