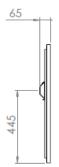

# **VIDEOROW 32" TILT PORTRAIT**

HI-ND Videorow Tilt is a cost effective and easy way of building a menuboard with several screens in a row. The mounting solution makes it easy to place the screens exactly in line and allows edge-to-edge mounting.

The tilt version allows for a tilt up to 15 degrees and allows for most 32" displays.



## **TECHNICAL DRAWING**









## **SPECIFICATION**

#### **FEATURES**

- Up to 15 degrees tilt
- Easy mounting
- Edge-to-edge installation
- Design allows for most 32" displays

#### **MATERIALS**

Powder coated metal

### PART NO AND DESCRIPTION

VR3222-5101 Videorow Tilt, Portrait, 1x32" VR3222-5201 Videorow Tilt, Portrait, 2x32" VR3222-5301 Videorow Tilt, Portrait, 3x32" VR3222-5401 Videorow Tilt, Portrait, 4x32" VR3222-5501 Videorow Tilt, Portrait, 5x32" VR3222-5601 Videorow Tilt, Portrait, 6x32"