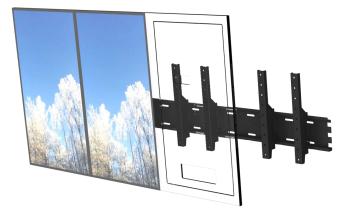

# **VIDEOROW 32" TILT PORTRAIT**

HI-ND Videorow Tilt is a cost effective and easy way of building a menuboard with several screens in a row. The mounting solution makes it easy to place the screens exactly in line and allows edge-to-edge mounting.

### PART NO AND DESCRIPTION

VR3222-5101 Videorow Tilt, Portrait, 1x32" VR3222-5201 Videorow Tilt, Portrait, 2x32" VR3222-5301 Videorow Tilt, Portrait, 3x32" VR3222-5401 Videorow Tilt, Portrait, 4x32" VR3222-5501 Videorow Tilt, Portrait, 5x32" VR3222-5601 Videorow Tilt, Portrait, 6x32"