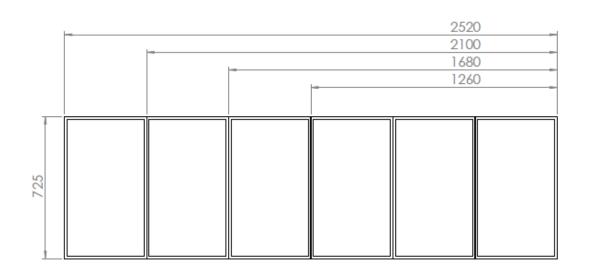

## **TECHNICAL DRAWING**

### PART NO AND DESCRIPTION

VR3222-5101 Videorow Tilt, Portrait, 1x32" VR3222-5201 Videorow Tilt, Portrait, 2x32" VR3222-5301 Videorow Tilt, Portrait, 3x32" VR3222-5401 Videorow Tilt, Portrait, 4x32" VR3222-5501 Videorow Tilt, Portrait, 5x32" VR3222-5601 Videorow Tilt, Portrait, 6x32"