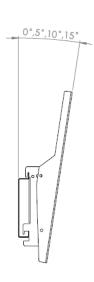

The tilt version allows for a tilt up to 15 degrees and allows for most 32" displays.

#### **FEATURES**

- Up to 15 degrees tilt
- Easy mounting
- Edge-to-edge installation
- Design allows for most 32" displays