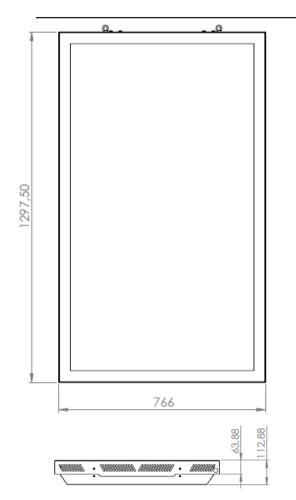

# **Ceiling Casing Window 55"**

#### Light up your store window

HI-ND Ceiling casing designed for LG High brightness monitors in 55" size.
The product is designed to be used with our standard telescope and extension pipe. But it is also prepared to be used with wires. It comes in black and White color as standard and is only availble in portrait mode. With only 100 mm width and chambered edges, the products gives a very thin look.



## **TECHNICAL DRAWING**





HI-ND www.hi-nd.com



## **SPECIFICATION**

### **FEATURES**

- · Only 100mm width
- Portrait mode only
- · Black and White color as standard
- All cables are hidden
- · Clean backside
- Chambered edges
- Designed for LG XS2E-B/XS4J-B-serie

## **MATERIALS**

Powder coated metal

## POWDER COATING OPTIONS

Black, RAL 9005str White, RAL 9003str Custom color upon request

## PART NO AND DESCRIPTION

CC5525-5101-01 Ceiling Casing Window 55", White CC5525-5101-02 Ceiling Casing Window 55", Black

Designed by: HI-ND