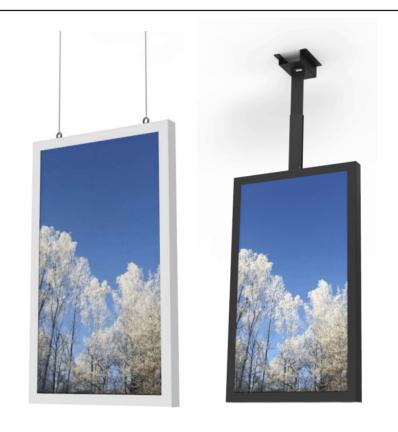

#### Light up your store window

HI-ND Ceiling casing designed for LG High brightness monitors in 55" size.
The product is designed to be used with our standard telescope and extension pipe. But it is also prepared to be used with wires. It comes in black and White color as standard and is only availble in portrait mode. With only 100 mm width and chambered edges, the products gives a very thin look.

### **FEATURES**

- · Only 100mm width
- Portrait mode only
- · Black and White color as standard
- All cables are hidden
- · Clean backside
- Chambered edges
- Designed for LG XS2E-B/XS4J-B-serie