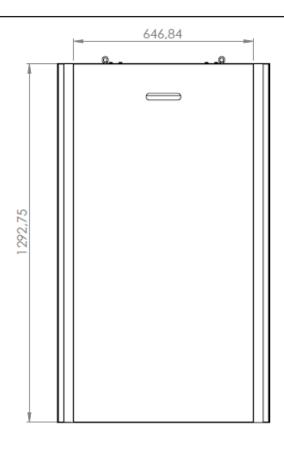

# **Ceiling Casing Window 55"**

#### Light up your store window

HI-ND Ceiling casing designed for LG High brightness monitors in 55" size.
The product is designed to be used with our standard telescope and extension pipe. But it is also prepared to be used with wires. It comes in black and White color as standard and is only availble in portrait mode. With only 100 mm width and chambered edges, the products gives a very thin look.



## **TECHNICAL DRAWING**





HI-ND www.hi-nd.com



## **SPECIFICATION**

### **FEATURES**

- · Only 100mm width
- Portrait mode only
- · Black and White color as standard
- All cables are hidden
- · Clean backside
- Chambered edges
- Designed for LG XS2E-B/XS4J-B-serie

## **MATERIALS**

Powder coated metal

## POWDER COATING OPTIONS

Black, RAL 9005str White, RAL 9003str Custom color upon request

## PART NO AND DESCRIPTION

CC5525-5101-01 Ceiling Casing Window 55", White CC5525-5101-02 Ceiling Casing Window 55", Black

Designed by: HI-ND