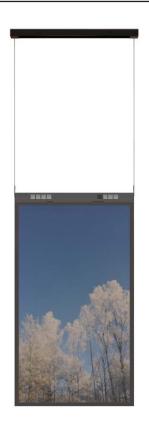

# Ceiling rail Window 55"

We have designed a wire solution for Samsung OM55N-DS. A mounting plate for the ceiling is included for easy installation to various environments.

Ceiling solution for Samsung OM55N-DS.

Mounting plate for the ceiling roof.

Wire is included