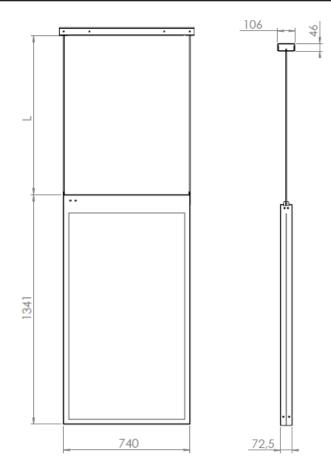

# Ceiling rail Window 55"

We have designed a wire solution for Samsung OM55N-DS. A mounting plate for the ceiling is included for easy installation to various environments.

Ceiling solution for Samsung OM55N-DS.

Mounting plate for the ceiling roof.

Wire is included



# **TECHNICAL DRAWING**





HI-ND www.hi-nd.com



# **SPECIFICATION**

#### **FEATURES**

- Designed for Samsung OM55N-DS
- Wire included

### **MATERIALS**

Powder coated metal

## POWDER COATING OPTIONS

Black, RAL 9005str White, RAL 9003str Custom color upon request

### PART NO AND DESCRIPTION

CC5519-5001-02 Ceiling Rail Window 55", Black

Designed by: HI-ND