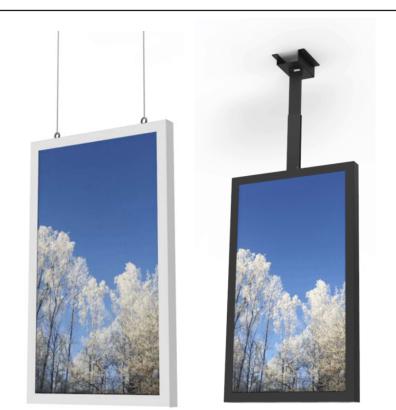

#### Light up your store window

HI-ND Ceiling casing designed for LG High brightness monitors in 49" size. The product is designed to be used with our standard telescope and extension pipe. But it is also prepared to be used with wires. It comes in black and White color as standard and is only availble in portrait mode. With only 100 mm width and chambered edges, the products gives a very thin look. Designed for LG 49XS2D, LG XS2E-B/XS4J-B-serie.

### FEATURES

- Only 100mm width
- Portrait mode only
- Black and White color as standard
- All cables are hidden
- Clean backside
- Chambered edges
- Designed for LG 49XS2D, LG XS2E-B/XS4J-B-serie