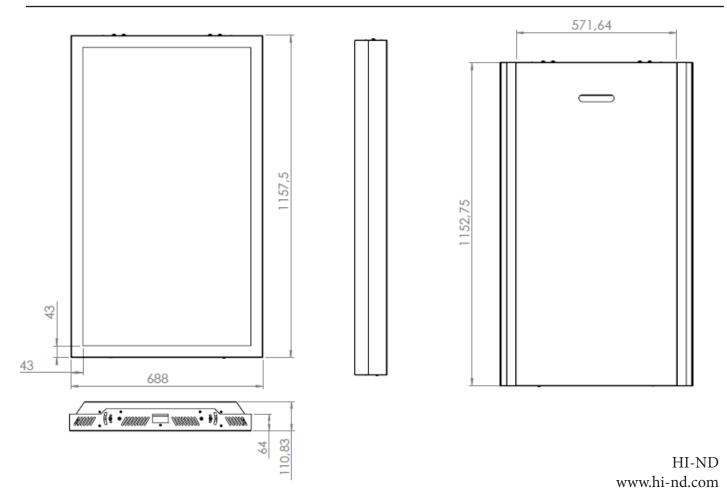

# HI>ND

## Ceiling Casing Window 49"

#### Light up your store window

HI-ND Ceiling casing designed for LG High brightness monitors in 49" size. The product is designed to be used with our standard telescope and extension pipe. But it is also prepared to be used with wires. It comes in black and White color as standard and is only availble in portrait mode. With only 100 mm width and chambered edges, the products gives a very thin look. Designed for LG 49XS2D, LG XS2E-B/XS4J-B-serie.



### **TECHNICAL DRAWING**





## SPECIFICATION

### FEATURES

- Only 100mm width
- Portrait mode only
- Black and White color as standard
- All cables are hidden
- Clean backside
- Chambered edges
- Designed for LG 49XS2D, LG XS2E-B/XS4J-B-serie

#### MATERIALS

• Powder coated metal

### POWDER COATING OPTIONS

Black, RAL 9005str White, RAL 9003str Custom color upon request

### PART NO AND DESCRIPTION

CC4925-5101-01 Ceiling Casing Window 49", White CC4925-5101-02 Ceiling Casing Window 49", Black

Designed by: HI-ND