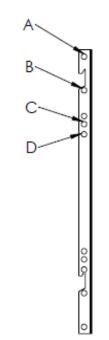

## NUMBER OF PERSONS REQUIRED

1

Remove front cover

3

Mount the back cover to the wall

4

Mount Vesa to the screen

A = Samsung 65"

B = LG (UH5N)49", 55", 65"

C = LG(UH5N)43"

D = Samsung 43"

E = LG(UM5N)43"

F = LG(UM5N)49", 55", 65"

Attach display

Attach front cover with screws

Finished!