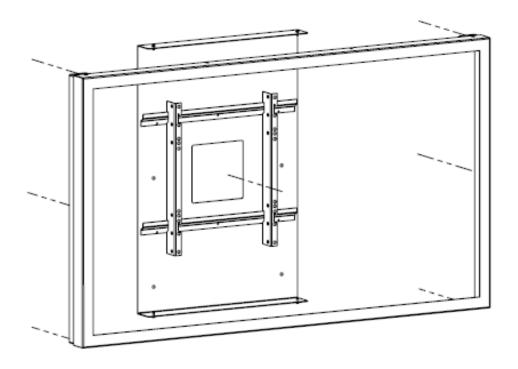

## NUMBER OF PERSONS REQUIRED

1

Remove front cover

3

Mount the back cover to the wall

4

Mount Vesa to the screen

A = Samsung 65"