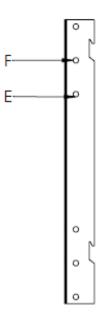

B = LG (UH5N)49", 55", 65"

C = LG(UH5N)43"

D = Samsung 43"

E = LG(UM5N)43"

F = LG(UM5N)49", 55", 65"

Attach display

Attach front cover with screws

Finished!