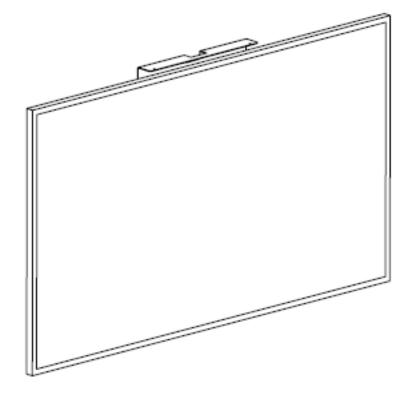

B = LG (UH5N)49", 55", 65"

C = LG(UH5N)43"

D = Samsung 43"

E = LG(UM5N)43"

F = LG(UM5N)49", 55", 65"

Attach display

Attach front cover with screws

Finished!