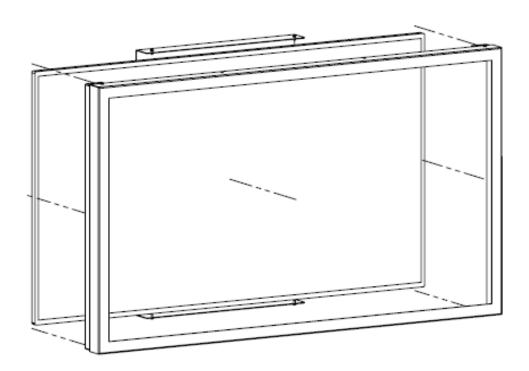

## NUMBER OF PERSONS REQUIRED

1

Remove front cover

3

Mount the back cover to the wall

4

Mount Vesa to the screen

A = Samsung 65"