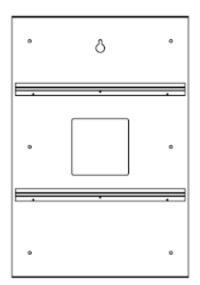

## NUMBER OF PERSONS REQUIRED

1

Remove front cover

3

Mount the back cover to the wall

4

Mount Vesa to the screen

A = Samsung 65"

B = LG (UH5N)49", 55", 65"

C = LG(UH5N)43"

D = Samsung 43"

E = LG(UM5N)43"

F = LG(UM5N)49", 55", 65"

Attach display

Attach front cover with screws

Finished!