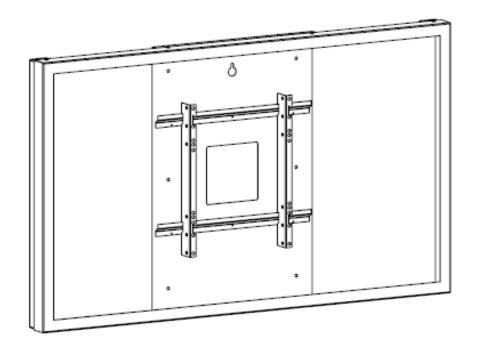

## LIST OF PARTS

M6x16 M8x20 4 x 1 4 x 1

## NUMBER OF PERSONS REQUIRED

1

Remove front cover

3

Mount the back cover to the wall

4

Mount Vesa to the screen

A = Samsung 65"