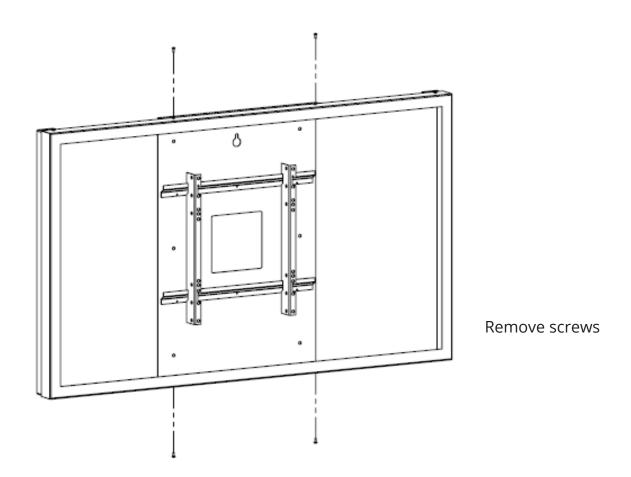

## NUMBER OF PERSONS REQUIRED

1

Remove front cover

3

Mount the back cover to the wall

4

Mount Vesa to the screen

A = Samsung 65"