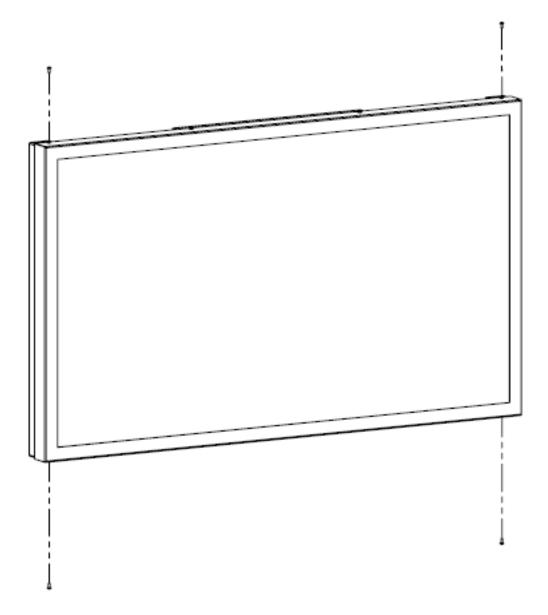

B = LG (UH5N)49", 55", 65"

C = LG(UH5N)43"

D = Samsung 43"

E = LG(UM5N)43"

F = LG(UM5N)49", 55", 65"

Attach display

Attach front cover with screws

Finished!