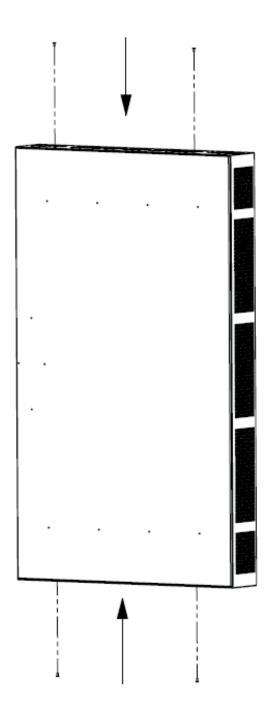

al in connection with the use, installation and mounting of the product.

Hi-Nd shall not be liable for any damage caused by the product after it has been delivered and whilst it is in the possession of the buyer, e.g. defects due to faulty maintenance, incorrect installation or faulty repair by the Buyer or to alterations carried out without the Supplier's consent in writing. Nor shall Hi-Nd be liable for any damage to products of which the product(s) form a part.

The Buyer acknowledge that it has not relied on any statement, promise or representation made or given by Hi-Nd which is not set out this manual and is fully aware of its responsibilities set out herein.





### NUMBER OF PERSONS REQUIRED





M8x25

LIST OF PARTS

## ASSEMBLY INSTRUCTIONS

















b

**4a** 

















## WARRANTY

Five-year warranty on all mechanical products.

Three-year warranty for products including electronic components.

Please make sure to follow the installation manual. The installation manual can be downloaded by using the QR code, visible on the product package. A product is only covered by warranty if it is mounted correctly following the manual.

Hi-Nd gives no warranties except for what is explicitly set out herein. All other warranties, including as to quality of fit for purposes are, to the fullest extent permitted by law, excluded.

#### Detailed warranty terms

- Transport damage should be reported to us within four working days
- Send the signed shipping document to support@hi-nd.se to receive a RMA number. We require photos of the damaged product, packaging an