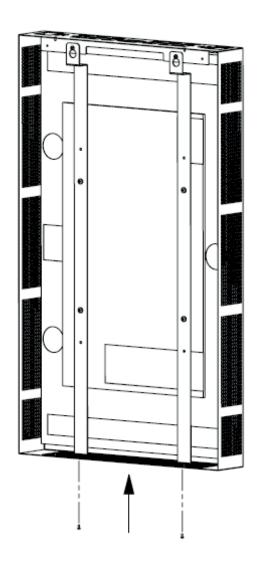

### NUMBER OF PERSONS REQUIRED

M8x25

LIST OF PARTS

## ASSEMBLY INSTRUCTIONS

b

**4a** 