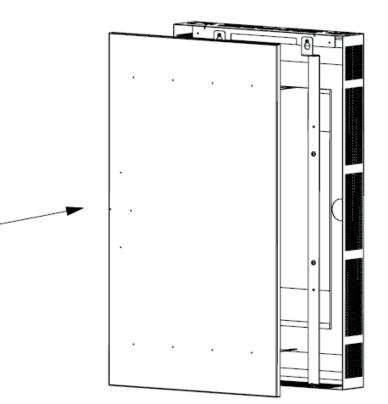

ficial in connection with the use, installation and mounting of the product.

Hi-Nd shall not be liable for any damage caused by the product after it has been delivered and whilst it is in the possession of the buyer, e.g. defects due to faulty maintenance, incorrect installation or faulty repair by the Buyer or to alterations carried out without the Supplier's consent in writing. Nor shall Hi-Nd be liable for any damage to products of which the product(s) form a part.

The Buyer acknowledge that it has not relied on any statement, promise or representation made or given by Hi-Nd which is not set out this manual and is fully aware of its responsibilities set out herein.





### NUMBER OF PERSONS REQUIRED





M8x25

LIST OF PARTS

## ASSEMBLY INSTRUCTIONS

















b

**4a** 

















## WARRANTY

Five-year warranty on all mechanical products.

Three-year warranty for products including electronic components.

Please make sure to follow the installation manual. The installation manual can be downloaded by using the QR code, visible on the product package. A product is only covered by warranty if it is mounted correctly following the manual.

Hi-Nd gives no warranties except for what is explicitly set out herein. All other warranties, including as to quality of fit for purposes are, to the fullest extent permitted by law, excluded.

#### Detailed warranty terms

- Transport damage should be reported to us within four working days
- Send the signed shipping document to support@hi-nd.se to receive a RMA number. We require photos of the damaged product, packagin