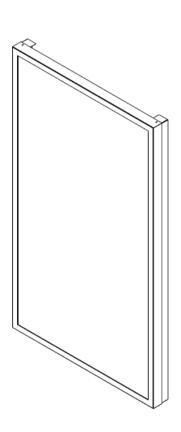

#### **FEATURES**

- Designed for Samsung QMC, LG UM5N-E, UH5N-E.
- Space for power plugs
- Integrated display mount
- · Covered from the sides