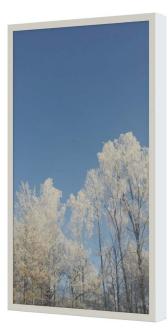

## WALL CASING EASY 43" Portrait

HI-ND wall casing EASY is designed to give a professional signage feeling. Different models in landscape and portrait mode to allow airflow from top to bottom as only the sides are covered completely to the wall. There is space for power plugs inside. Available in black and white as standard but custom colors and materials like brass and stainless steel can be ordered upon request. Designed for Samsung QMC, LG UM5N-E, UH5N-E.

### PART NO AND DESCRIPTION

WC4300-5101-01 Wall Casing EASY, White WC4300-5101-02 Wall Casing EASY, Black