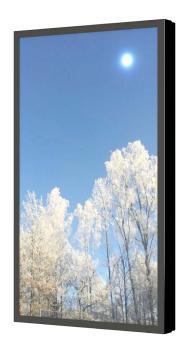

## WALL CASING EASY 43" Portrait

HI-ND wall casing EASY is designed to give a professional signage feeling. Different models in landscape and portrait mode to allow airflow from top to bottom as only the sides are covered completely to the wall. There is space for power plugs inside. Available in black and white as standard but custom colors and materials like brass and stainless steel can be ordered upon request. Designed for Samsung QMC, LG UM5N-E, UH5N-E.

### PART NO AND DESCRIPTION

WC4300-5101-01 Wall Casing EASY, White WC4300-5101-02 Wall Casing EASY, Black