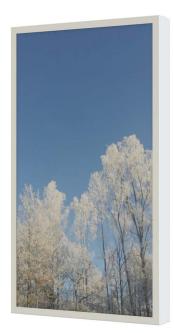

# WALL CASING PROTECT 85" Portrait

HI-ND wall casing PROTECT is designed to give a professional signage feeling. It has a polycarbonate protection. Different models in landscape and portrait mode to allow airflow from top to bottom as only the sides are covered completely to the wall. There is space for power plugs inside. Available in black and white as standard but custom colors and materials like brass and stainless steel can be ordered upon request. Designed for Samsung QMC, QB85B-B and QM85B-B.

## PART NO AND DESCRIPTION

WC8512-5001-51 Wall Casing PROTECT, White WC8512-5001-52 Wall Casing PROTECT, Black