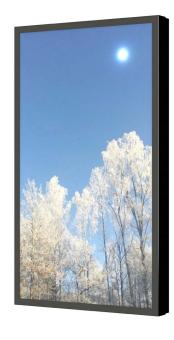

# WALL CASING PROTECT 85" Portrait

HI-ND wall casing PROTECT is designed to give a professional signage feeling. It has a polycarbonate protection. Different models in landscape and portrait mode to allow airflow from top to bottom as only the sides are covered completely to the wall. There is space for power plugs inside. Available in black and white as standard but custom colors and materials like brass and stainless steel can be ordered upon request. Designed for Samsung QMC, QB85B-B and QM85B-B.

## PART NO AND DESCRIPTION

WC8512-5001-51 Wall Casing PROTECT, White WC8512-5001-52 Wall Casing PROTECT, Black