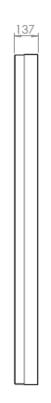

# WALL CASING PROTECT 85" Portrait

HI-ND wall casing PROTECT is designed to give a professional signage feeling. It has a polycarbonate protection. Different models in landscape and portrait mode to allow airflow from top to bottom as only the sides are covered completely to the wall. There is space for power plugs inside. Available in black and white as standard but custom colors and materials like brass and stainless steel can be ordered upon request. Designed for Samsung QMC, QB85B-B and QM85B-B.





# **TECHNICAL DRAWING**









## **SPECIFICATION**

#### **FEATURES**

- Designed for Samsung QMC, QB85B-B and QM85B-B
- Space for power plugs
- Integrated display mount
- Polycarbonate protection

## **MATERIALS**

Powder coated metal

## POWDER COATING OPTIONS

Black, RAL 9005str White, RAL 9003str Custom color upon request

## PART NO AND DESCRIPTION

WC8512-5001-51 Wall Casing PROTECT, White WC8512-5001-52 Wall Casing PROTECT, Black