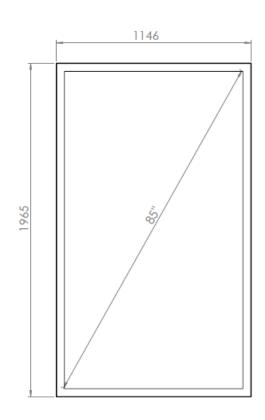

# WALL CASING PROTECT 85" Portrait

HI-ND wall casing PROTECT is designed to give a professional signage feeling. It has a polycarbonate protection. Different models in landscape and portrait mode to allow airflow from top to bottom as only the sides are covered completely to the wall. There is space for power plugs inside. Available in black and white as standard but custom colors and materials like brass and stainless steel can be ordered upon request. Designed for Samsung QMC, QB85B-B and QM85B-B.





# **TECHNICAL DRAWING**









## **SPECIFICATION**

#### **FEATURES**

- Designed for Samsung QMC, QB85B-B and QM85B-B
- Space for power plugs
- Integrated display mount
- Polycarbonate protection

## **MATERIALS**

Powder coated metal

## POWDER COATING OPTIONS

Black, RAL 9005str White, RAL 9003str Custom color upon request

## PART NO AND DESCRIPTION

WC8512-5001-51 Wall Casing PROTECT, White WC8512-5001-52 Wall Casing PROTECT, Black