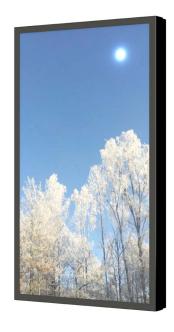

# WALL CASING EASY 65" Portrait

HI-ND wall casing EASY is designed to give a professional signage feeling. Different models in landscape and portrait mode to allow airflow from top to bottom as only the sides are covered completely to the wall. There is space for power plugs inside. Available in black and white as standard but custom colors and materials like brass and stainless steel can be ordered upon request. Designed for Samsung QMC - LG UM5N-E, UH5N-E.

### PART NO AND DESCRIPTION

WC6500-5101-01 Wall Casing EASY, White WC6500-5101-02 Wall Casing EASY, Black