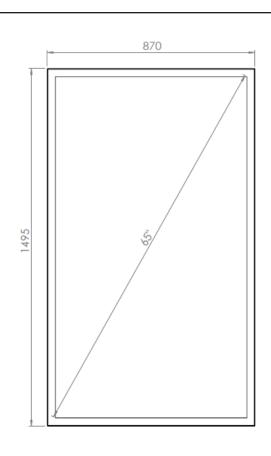

# WALL CASING EASY 65" Portrait

HI-ND wall casing EASY is designed to give a professional signage feeling. Different models in landscape and portrait mode to allow airflow from top to bottom as only the sides are covered completely to the wall. There is space for power plugs inside. Available in black and white as standard but custom colors and materials like brass and stainless steel can be ordered upon request. Designed for Samsung QMC - LG UM5N-E, UH5N-E.





## **TECHNICAL DRAWING**









## **SPECIFICATION**

#### **FEATURES**

- Designed for displays from Samsung QMC LG UM5N-E, UH5N-E
- Space for power plugs
- Integrated display mount

### **MATERIALS**

Powder coated metal

### POWDER COATING OPTIONS

Black, RAL 9005str White, RAL 9003str Custom color upon request

### PART NO AND DESCRIPTION

WC6500-5101-01 Wall Casing EASY, White WC6500-5101-02 Wall Casing EASY, Black