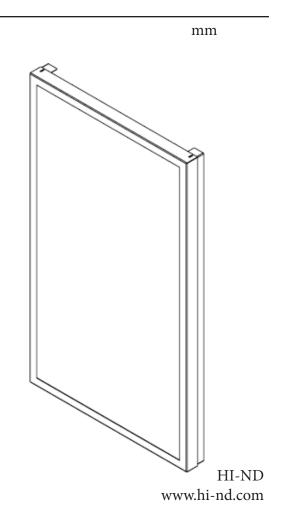

# WALL CASING EASY 65" Portrait

HI-ND wall casing EASY is designed to give a professional signage feeling. Different models in landscape and portrait mode to allow airflow from top to bottom as only the sides are covered completely to the wall. There is space for power plugs inside. Available in black and white as standard but custom colors and materials like brass and stainless steel can be ordered upon request. Designed for Samsung QMC - LG UM5N-E, UH5N-E.





## **TECHNICAL DRAWING**









## **SPECIFICATION**

#### **FEATURES**

- Designed for displays from Samsung QMC LG UM5N-E, UH5N-E
- Space for power plugs
- Integrated display mount

### **MATERIALS**

Powder coated metal

### POWDER COATING OPTIONS

Black, RAL 9005str White, RAL 9003str Custom color upon request

### PART NO AND DESCRIPTION

WC6500-5101-01 Wall Casing EASY, White WC6500-5101-02 Wall Casing EASY, Black