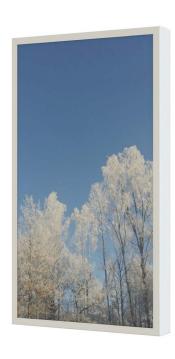

# WALL CASING EASY 65" Portrait

HI-ND wall casing EASY is designed to give a professional signage feeling. Different models in landscape and portrait mode to allow airflow from top to bottom as only the sides are covered completely to the wall. There is space for power plugs inside. Available in black and white as standard but custom colors and materials like brass and stainless steel can be ordered upon request. Designed for Samsung QMC - LG UM5N-E, UH5N-E.

### PART NO AND DESCRIPTION

WC6500-5101-01 Wall Casing EASY, White WC6500-5101-02 Wall Casing EASY, Black