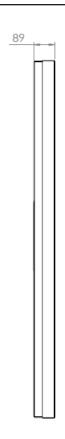

# WALL CASING EASY 65" Portrait

HI-ND wall casing EASY is designed to give a professional signage feeling. Different models in landscape and portrait mode to allow airflow from top to bottom as only the sides are covered completely to the wall. There is space for power plugs inside. Available in black and white as standard but custom colors and materials like brass and stainless steel can be ordered upon request. Designed for Samsung QMC - LG UM5N-E, UH5N-E.





## **TECHNICAL DRAWING**









## **SPECIFICATION**

#### **FEATURES**

- Designed for displays from Samsung QMC LG UM5N-E, UH5N-E
- Space for power plugs
- Integrated display mount

### **MATERIALS**

Powder coated metal

### POWDER COATING OPTIONS

Black, RAL 9005str White, RAL 9003str Custom color upon request

### PART NO AND DESCRIPTION

WC6500-5101-01 Wall Casing EASY, White WC6500-5101-02 Wall Casing EASY, Black