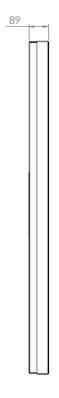

# WALL CASING PROTECT 65" Portrait

HI-ND wall casing PROTECT is designed to give a professional signage feeling. It has a polycarbonate protection. Different models in landscape and portrait mode to allow airflow from top to bottom as only the sides are covered completely to the wall. There is space for power plugs inside. Available in black and white as standard but custom colors and materials like brass and stainless steel can be ordered upon request. Designed for Samsung QMC, LG UM5N-E and UH5N-E.





mm

## **TECHNICAL DRAWING**









# **SPECIFICATION**

#### **FEATURES**

- Designed for Samsung QMC, LG UM5N-E and UH5N-E
- Space for power plugs
- Integrated display mount
- Polycarbonate protection

### **MATERIALS**

Powder coated metal

## POWDER COATING OPTIONS

Black, RAL 9005str White, RAL 9003str Custom color upon request

## PART NO AND DESCRIPTION

WC6500-5101-51 Wall Casing PROTECT, White WC6500-5101-52 Wall Casing PROTECT, Black