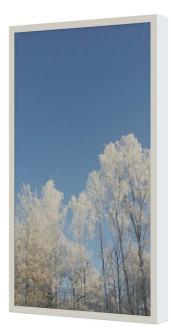

# WALL CASING PROTECT 65" Portrait

HI-ND wall casing PROTECT is designed to give a professional signage feeling. It has a polycarbonate protection. Different models in landscape and portrait mode to allow airflow from top to bottom as only the sides are covered completely to the wall. There is space for power plugs inside. Available in black and white as standard but custom colors and materials like brass and stainless steel can be ordered upon request. Designed for Samsung QMC, LG UM5N-E and UH5N-E.