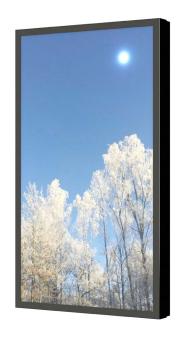

# WALL CASING PROTECT 65" Portrait

HI-ND wall casing PROTECT is designed to give a professional signage feeling. It has a polycarbonate protection. Different models in landscape and portrait mode to allow airflow from top to bottom as only the sides are covered completely to the wall. There is space for power plugs inside. Available in black and white as standard but custom colors and materials like brass and stainless steel can be ordered upon request. Designed for Samsung QMC, LG UM5N-E and UH5N-E.