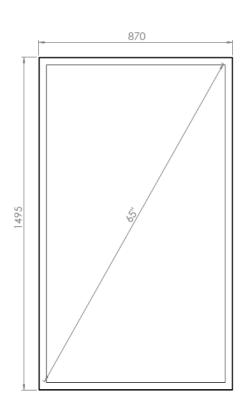

# WALL CASING PROTECT 65" Portrait

HI-ND wall casing PROTECT is designed to give a professional signage feeling. It has a polycarbonate protection. Different models in landscape and portrait mode to allow airflow from top to bottom as only the sides are covered completely to the wall. There is space for power plugs inside. Available in black and white as standard but custom colors and materials like brass and stainless steel can be ordered upon request. Designed for Samsung QMC, LG UM5N-E and UH5N-E.





mm

## **TECHNICAL DRAWING**









# **SPECIFICATION**

#### **FEATURES**

- Designed for Samsung QMC, LG UM5N-E and UH5N-E
- Space for power plugs
- Integrated display mount
- Polycarbonate protection

### **MATERIALS**

Powder coated metal

## POWDER COATING OPTIONS

Black, RAL 9005str White, RAL 9003str Custom color upon request

## PART NO AND DESCRIPTION

WC6500-5101-51 Wall Casing PROTECT, White WC6500-5101-52 Wall Casing PROTECT, Black