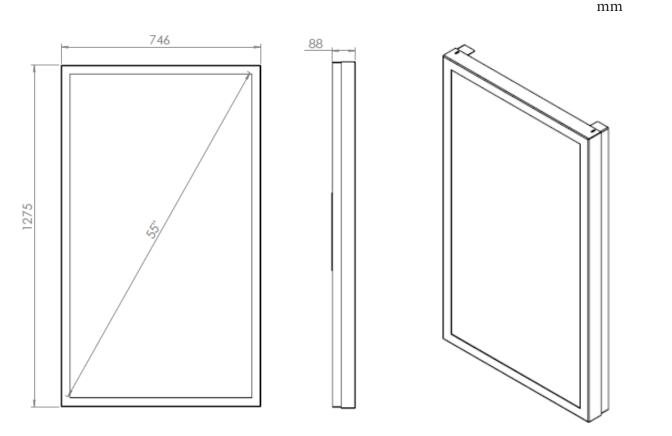

# HI>ND WALL CASING PROTECT 55" Portrait

HI-ND wall casing PROTECT is designed to give a professional signage feeling. It has a polycarbonate protection. Different models in landscape and portrait mode to allow airflow from top to bottom as only the sides are covered completely to the wall. There is space for power plugs inside. Available in black and white as standard but custom colors and materials like brass and stainless steel can be ordered upon request. Designed for Samsung QMC, LG UM5N-E and UH5N-E.



## **TECHNICAL DRAWING**



HI-ND www.hi-nd.com

### HI>ND

## SPECIFICATION

#### FEATURES

- Designed for Samsung QMC, LG UM5N-E and UH5N-E
- Space for power plugs
- Integrated display mount
- Polycarbonate protection

#### MATERIALS

Powder coated metal

#### POWDER COATING OPTIONS

Black, RAL 9005str White, RAL 9003str Custom color upon request

#### PART NO AND DESCRIPTION

WC5500-5201-51 Wall Casing PROTECT, White WC5500-5201-52 Wall Casing PROTECT, Black