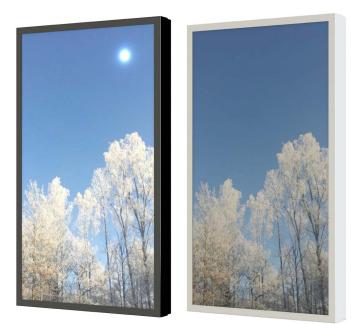

# HI>ND WALL CASING PROTECT 55" Portrait

HI-ND wall casing PROTECT is designed to give a professional signage feeling. It has a polycarbonate protection. Different models in landscape and portrait mode to allow airflow from top to bottom as only the sides are covered completely to the wall. There is space for power plugs inside. Available in black and white as standard but custom colors and materials like brass and stainless steel can be ordered upon request. Designed for Samsung QMC, LG UM5N-E and UH5N-E.

#### POWDER COATING OPTIONS

Black, RAL 9005str White, RAL 9003str Custom color upon request

#### PART NO AND DESCRIPTION

WC5500-5201-51 Wall Casing PROTECT, White WC5500-5201-52 Wall Casing PROTECT, Black