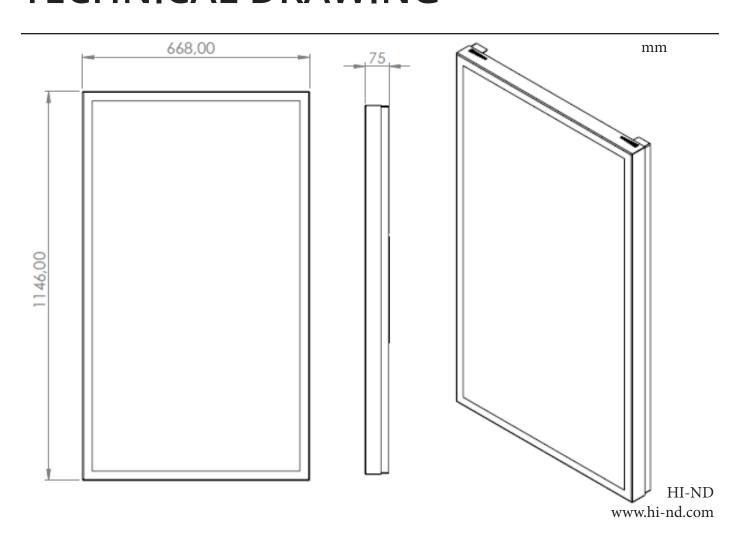

## WALL CASING EASY 50" Portrait

HI-ND wall casing EASY is designed to give a professional signage feeling. Different models in landscape and portrait mode to allow airflow from top to bottom as only the sides are covered completely to the wall. There is space for power plugs inside. Available in black and white as standard but custom colors and materials like brass and stainless steel can be ordered upon request. Designed for Samsung QMC.





# **TECHNICAL DRAWING**





## **SPECIFICATION**

#### **FEATURES**

- Designed for displays from Samsung QMC
- Space for power plugs
- Integrated display mount

#### **MATERIALS**

Powder coated metal

### POWDER COATING OPTIONS

Black, RAL 9005str White, RAL 9003str Custom color upon request

### PART NO AND DESCRIPTION

WC5012-5301-01 Wall Casing EASY, White WC5012-5301-02 Wall Casing EASY, Black