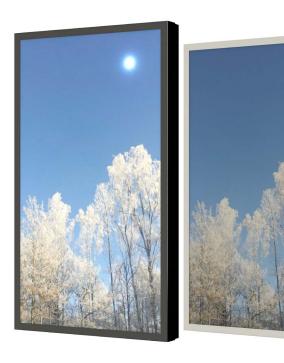

# WALL CASING EASY 49" Portrait

HI-ND wall casing EASY is designed to give a professional signage feeling. Different models in landscape and portrait mode to allow airflow from top to bottom as only the sides are covered completely to the wall. There is space for power plugs inside. Available in black and white as standard but custom colors and materials like brass and stainless steel can be ordered upon request. Designed for LG UH5N-E and UM5N-H.

## POWDER COATING OPTIONS

Black, RAL 9005str White, RAL 9003str Custom color upon request