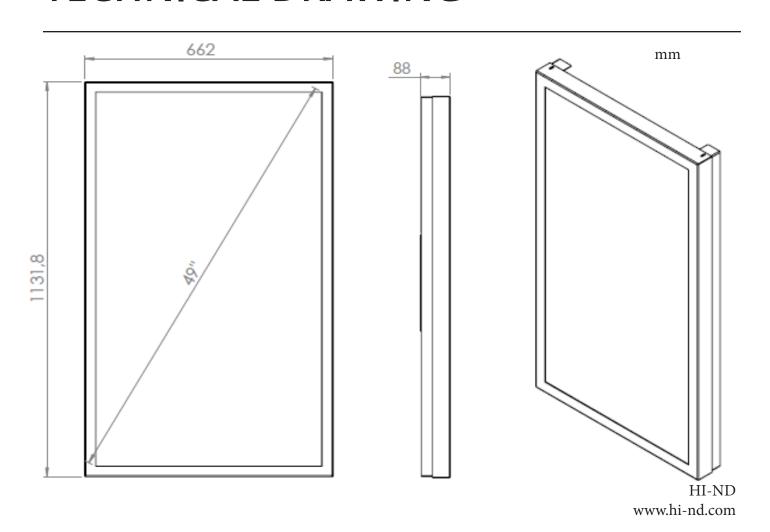

# WALL CASING EASY 49" Portrait

HI-ND wall casing EASY is designed to give a professional signage feeling. Different models in landscape and portrait mode to allow airflow from top to bottom as only the sides are covered completely to the wall. There is space for power plugs inside. Available in black and white as standard but custom colors and materials like brass and stainless steel can be ordered upon request. Designed for LG UH5N-E and UM5N-H.



# **TECHNICAL DRAWING**





# **SPECIFICATION**

#### **FEATURES**

- Designed for displays LG UH5N-E, UM5N-H (49UH5N-E, 49UM5N-H)
- Space for power plugs
- Integrated display mount

### **MATERIALS**

Powder coated metal

## POWDER COATING OPTIONS

Black, RAL 9005str White, RAL 9003str Custom color upon request

## PART NO AND DESCRIPTION

WC4900-5101-01 Wall Casing EASY, White WC4900-5101-02 Wall Casing EASY, Black