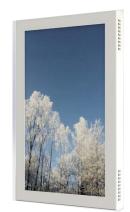

# WALL CASING EASY 13" Portrait

HI-ND wall casing EASY is designed to give a professional signage feeling. Different models in landscape and portrait mode to allow airflow from top to bottom as only the sides are covered completely to the wall. There is space for power plugs inside. Available in black and white as standard but custom colors and materials like brass and stainless steel can be ordered upon request. Designed for Samsung QBR-M 13.

### POWDER COATING OPTIONS

Black, RAL 9005str White, RAL 9003str Custom color upon request

### PART NO AND DESCRIPTION

WC1312-5001-01 Wall Casing EASY, White WC1312-5001-02 Wall Casing EASY, Black