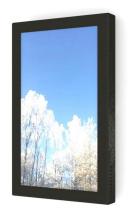

# WALL CASING EASY 13" Portrait

HI-ND wall casing EASY is designed to give a professional signage feeling. Different models in landscape and portrait mode to allow airflow from top to bottom as only the sides are covered completely to the wall. There is space for power plugs inside. Available in black and white as standard but custom colors and materials like brass and stainless steel can be ordered upon request. Designed for Samsung QBR-M 13.

### POWDER COATING OPTIONS

Black, RAL 9005str White, RAL 9003str Custom color upon request

### PART NO AND DESCRIPTION

WC1312-5001-01 Wall Casing EASY, White WC1312-5001-02 Wall Casing EASY, Black