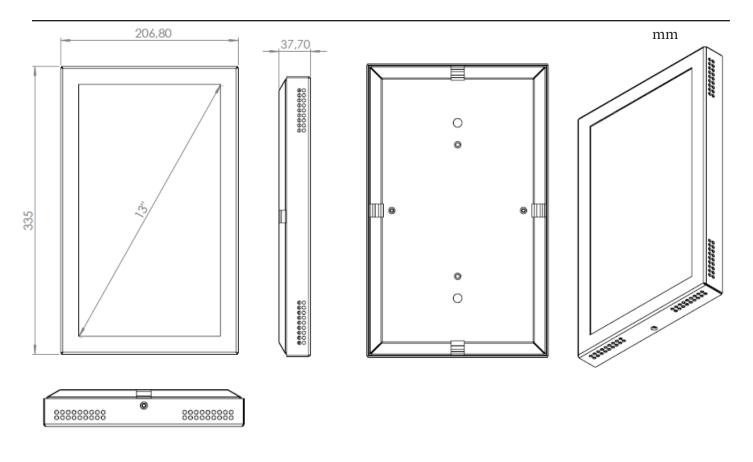

# HI>ND

# WALL CASING EASY 13" Portrait

HI-ND wall casing EASY is designed to give a professional signage feeling. Different models in landscape and portrait mode to allow airflow from top to bottom as only the sides are covered completely to the wall. There is space for power plugs inside. Available in black and white as standard but custom colors and materials like brass and stainless steel can be ordered upon request. Designed for Samsung QBR-M 13.





### **TECHNICAL DRAWING**



Hi-Nd www.hi-nd.com



# SPECIFICATION

#### FEATURES

- Designed for displays from Samsung QBR-M 13
- Space for power plugs
- Integrated display mount

#### MATERIALS

• Powder coated metal

### POWDER COATING OPTIONS

Black, RAL 9005str White, RAL 9003str Custom color upon request

### PART NO AND DESCRIPTION

WC1312-5001-01 Wall Casing EASY, White WC1312-5001-02 Wall Casing EASY, Black