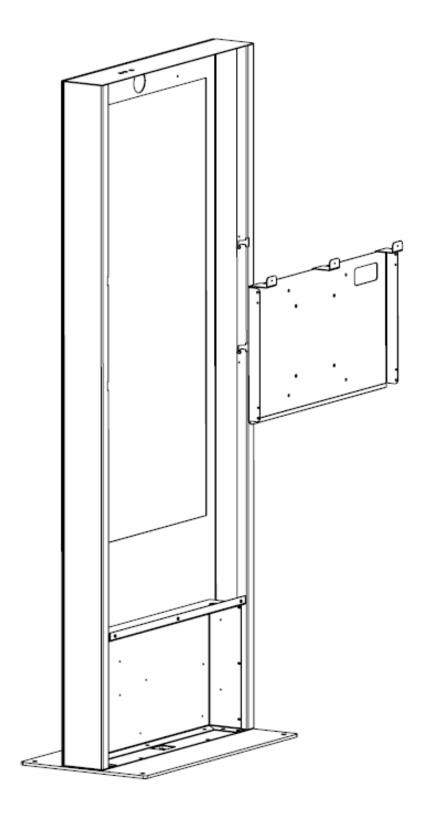

nection with the use, installation and mounting of the product.

Hi-Nd shall not be liable for any damage caused by the product after it has been delivered and whilst it is in the possession of the buyer, e.g. defects due to faulty maintenance, incorrect installation or faulty repair by the Buyer or to alterations carried out without the Supplier's consent in writing. Nor shall Hi-Nd be liable for any damage to products of which the product(s) form a part.

The Buyer acknowledge that it has not relied on any statement, promise or representation made or given by Hi-Nd which is not set out this manual and is fully aware of its responsibilities set out herein.



## LIST OF PARTS

M6 x 25 M8 x 35 Spacers: 8 x 10mm 4 x 1 4 x 1



# NUMBER OF PERSONS REQUIRED





1







Remove back cover

























Finished!



## WARRANTY

Five-year warranty on all mechanical products.

Three-year warranty for products including electronic components.

Please make sure to follow the installation manual. The installation manual can be downloaded by using the QR code, visible on the product package. A product is only covered by warranty if it is mounted correctly following the manual.

Hi-Nd gives no warranties except for what is explicitly set out herein. All other warranties, including as to quality of fit for purposes are, to the fullest extent permitted by law, excluded.

#### **Detailed warranty terms**

- Transport damage should be reported to us within four working days
- Send the signed shipping document to support@hi-nd.se to receive a RMA number. We require photos of th