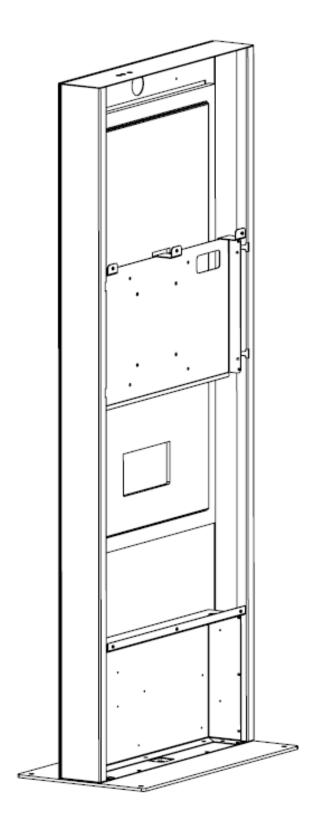

with the use, installation and mounting of the product.

Hi-Nd shall not be liable for any damage caused by the product after it has been delivered and whilst it is in the possession of the buyer, e.g. defects due to faulty maintenance, incorrect installation or faulty repair by the Buyer or to alterations carried out without the Supplier's consent in writing. Nor shall Hi-Nd be liable for any damage to products of which the product(s) form a part.

The Buyer acknowledge that it has not relied on any statement, promise or representation made or given by Hi-Nd which is not set out this manual and is fully aware of its responsibilities set out herein.



## LIST OF PARTS

M6 x 25 M8 x 35 Spacers: 8 x 10mm 4 x 1 4 x 1



# NUMBER OF PERSONS REQUIRED





1







Remove back cover

























Finished!



## WARRANTY

Five-year warranty on all mechanical products.

Three-year warranty for products including electronic components.

Please make sure to follow the installation manual. The installation manual can be downloaded by using the QR code, visible on the product package. A product is only covered by warranty if it is mounted correctly following the manual.

Hi-Nd gives no warranties except for what is explicitly set out herein. All other warranties, including as to quality of fit for purposes are, to the fullest extent permitted by law, excluded.

#### **Detailed warranty terms**

- Transport damage should be reported to us within four working days
- Send the signed shipping document to support@hi-nd.se to receive a RMA number. We require photos of the damage