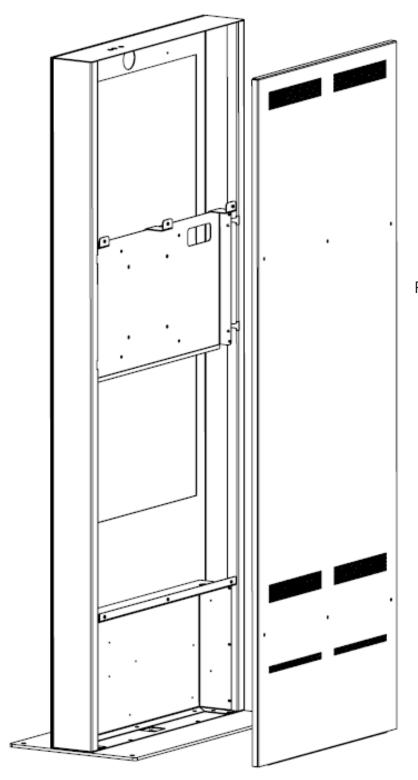

nt or beneficial in connection with the use, installation and mounting of the product.

Hi-Nd shall not be liable for any damage caused by the product after it has been delivered and whilst it is in the possession of the buyer, e.g. defects due to faulty maintenance, incorrect installation or faulty repair by the Buyer or to alterations carried out without the Supplier's consent in writing. Nor shall Hi-Nd be liable for any damage to products of which the product(s) form a part.

The Buyer acknowledge that it has not relied on any statement, promise or representation made or given by Hi-Nd which is not set out this manual and is fully aware of its responsibilities set out herein.



## LIST OF PARTS

M6 x 25 M8 x 35 Spacers: 8 x 10mm 4 x 1 4 x 1



# NUMBER OF PERSONS REQUIRED





1







Remove back cover

























Finished!



## WARRANTY

Five-year warranty on all mechanical products.

Three-year warranty for products including electronic components.

Please make sure to follow the installation manual. The installation manual can be downloaded by using the QR code, visible on the product package. A product is only covered by warranty if it is mounted correctly following the manual.

Hi-Nd gives no warranties except for what is explicitly set out herein. All other warranties, including as to quality of fit for purposes are, to the fullest extent permitted by law, excluded.

#### **Detailed warranty terms**

- Transport damage should be reported to us within four working days
- Send the signed shipping document to support@hi-nd.se to receive a RMA number.