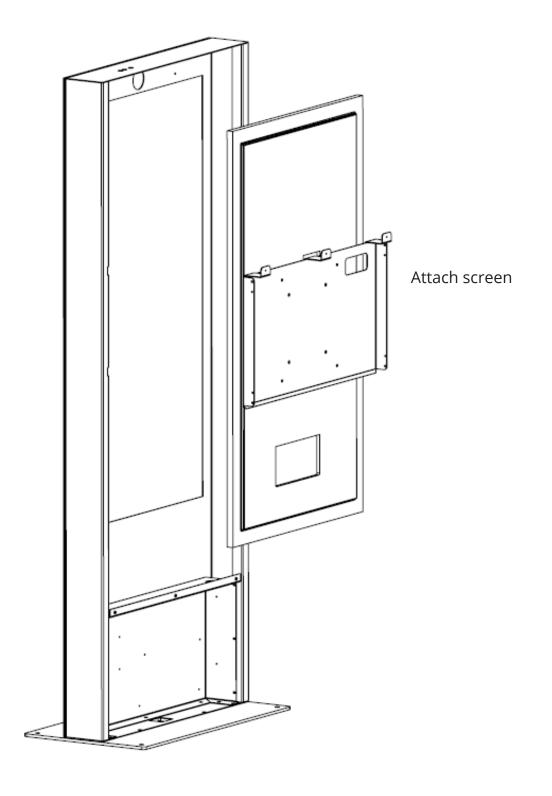

ion with the use, installation and mounting of the product.

Hi-Nd shall not be liable for any damage caused by the product after it has been delivered and whilst it is in the possession of the buyer, e.g. defects due to faulty maintenance, incorrect installation or faulty repair by the Buyer or to alterations carried out without the Supplier's consent in writing. Nor shall Hi-Nd be liable for any damage to products of which the product(s) form a part.

The Buyer acknowledge that it has not relied on any statement, promise or representation made or given by Hi-Nd which is not set out this manual and is fully aware of its responsibilities set out herein.



## LIST OF PARTS

M6 x 25 M8 x 35 Spacers: 8 x 10mm 4 x 1 4 x 1



# NUMBER OF PERSONS REQUIRED





1







Remove back cover

























Finished!



## WARRANTY

Five-year warranty on all mechanical products.

Three-year warranty for products including electronic components.

Please make sure to follow the installation manual. The installation manual can be downloaded by using the QR code, visible on the product package. A product is only covered by warranty if it is mounted correctly following the manual.

Hi-Nd gives no warranties except for what is explicitly set out herein. All other warranties, including as to quality of fit for purposes are, to the fullest extent permitted by law, excluded.

#### **Detailed warranty terms**

- Transport damage should be reported to us within four working days
- Send the signed shipping document to support@hi-nd.se to receive a RMA number. We require photos of the da