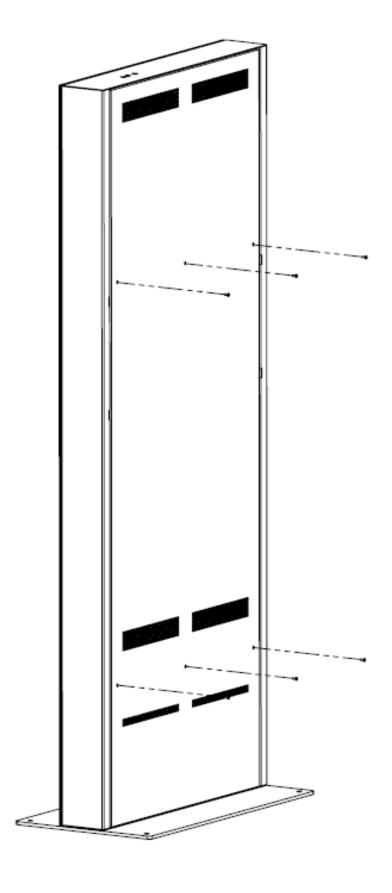

use, installation and mounting of the product.

Hi-Nd shall not be liable for any damage caused by the product after it has been delivered and whilst it is in the possession of the buyer, e.g. defects due to faulty maintenance, incorrect installation or faulty repair by the Buyer or to alterations carried out without the Supplier's consent in writing. Nor shall Hi-Nd be liable for any damage to products of which the product(s) form a part.

The Buyer acknowledge that it has not relied on any statement, promise or representation made or given by Hi-Nd which is not set out this manual and is fully aware of its responsibilities set out herein.



## LIST OF PARTS

M6 x 25 M8 x 35 Spacers: 8 x 10mm 4 x 1 4 x 1



# NUMBER OF PERSONS REQUIRED





1







Remove back cover

























Finished!



## WARRANTY

Five-year warranty on all mechanical products.

Three-year warranty for products including electronic components.

Please make sure to follow the installation manual. The installation manual can be downloaded by using the QR code, visible on the product package. A product is only covered by warranty if it is mounted correctly following the manual.

Hi-Nd gives no warranties except for what is explicitly set out herein. All other warranties, including as to quality of fit for purposes are, to the fullest extent permitted by law, excluded.

#### **Detailed warranty terms**

- Transport damage should be reported to us within four working days
- Send the signed shipping document to support@hi-nd.se to receive a RMA number. We require photos of the damaged produc