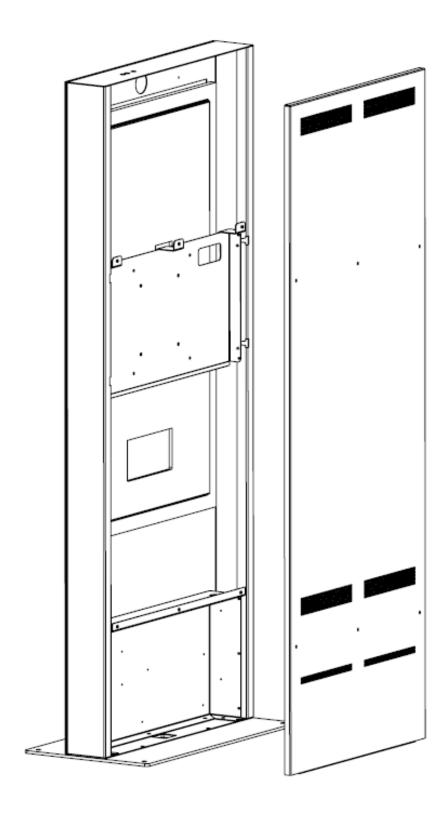

the use, installation and mounting of the product.

Hi-Nd shall not be liable for any damage caused by the product after it has been delivered and whilst it is in the possession of the buyer, e.g. defects due to faulty maintenance, incorrect installation or faulty repair by the Buyer or to alterations carried out without the Supplier's consent in writing. Nor shall Hi-Nd be liable for any damage to products of which the product(s) form a part.

The Buyer acknowledge that it has not relied on any statement, promise or representation made or given by Hi-Nd which is not set out this manual and is fully aware of its responsibilities set out herein.



## LIST OF PARTS

M6 x 25 M8 x 35 Spacers: 8 x 10mm 4 x 1 4 x 1



# NUMBER OF PERSONS REQUIRED





1







Remove back cover

























Finished!



## WARRANTY

Five-year warranty on all mechanical products.

Three-year warranty for products including electronic components.

Please make sure to follow the installation manual. The installation manual can be downloaded by using the QR code, visible on the product package. A product is only covered by warranty if it is mounted correctly following the manual.

Hi-Nd gives no warranties except for what is explicitly set out herein. All other warranties, including as to quality of fit for purposes are, to the fullest extent permitted by law, excluded.

#### **Detailed warranty terms**

- Transport damage should be reported to us within four working days
- Send the signed shipping document to support@hi-nd.se to receive a RMA number. We require photos of the damaged pr