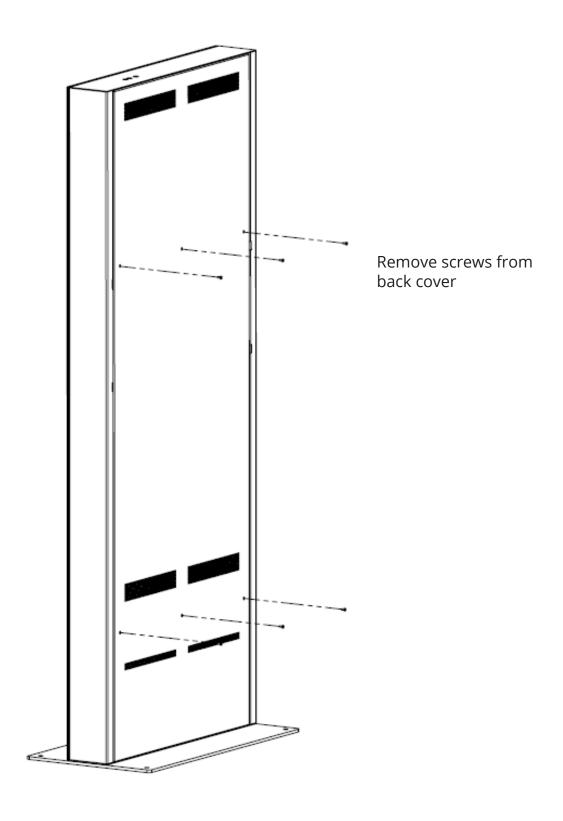

levant or beneficial in connection with the use, installation and mounting of the product.

Hi-Nd shall not be liable for any damage caused by the product after it has been delivered and whilst it is in the possession of the buyer, e.g. defects due to faulty maintenance, incorrect installation or faulty repair by the Buyer or to alterations carried out without the Supplier's consent in writing. Nor shall Hi-Nd be liable for any damage to products of which the product(s) form a part.

The Buyer acknowledge that it has not relied on any statement, promise or representation made or given by Hi-Nd which is not set out this manual and is fully aware of its responsibilities set out herein.



## LIST OF PARTS

M6 x 25 M8 x 35 Spacers: 8 x 10mm 4 x 1 4 x 1



# NUMBER OF PERSONS REQUIRED





1







Remove back cover

























Finished!



## WARRANTY

Five-year warranty on all mechanical products.

Three-year warranty for products including electronic components.

Please make sure to follow the installation manual. The installation manual can be downloaded by using the QR code, visible on the product package. A product is only covered by warranty if it is mounted correctly following the manual.

Hi-Nd gives no warranties except for what is explicitly set out herein. All other warranties, including as to quality of fit for purposes are, to the fullest extent permitted by law, excluded.

#### **Detailed warranty terms**

- Transport damage should be reported to us within four working days
- Send the signed shipping document to support@hi-nd.se to receive a RMA numb