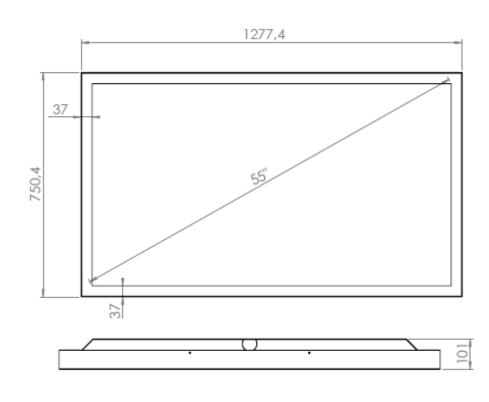

# HI>ND WALL CASING TOUCH 55", Landscape

Our wall casing TOUCH is designed to give a professional signage feeling. Designed for Samsung and 55" touch displays. Custom made display mount for increased stability of the touch function. It is enough space for power plug inside. Available in black and white both as portrait and landscape.



## **TECHNICAL DRAWING**





### SPECIFICATION

#### FEATURES

- Designed for Samsung 55"
- Space for Power plugs
- Integrated display mount
- Landscape mode

#### MATERIALS

• Powder coated metal

#### **DISPLAY OPTIONS**

• VESA 200x200 / 300x300

#### POWDER COATING OPTIONS

Black, RAL 9005str White, RAL 9003str Custom color upon request

### PART NO AND DESCRIPTION

WC5512T-5001-10 Wall Casing Touch, Landscape, White