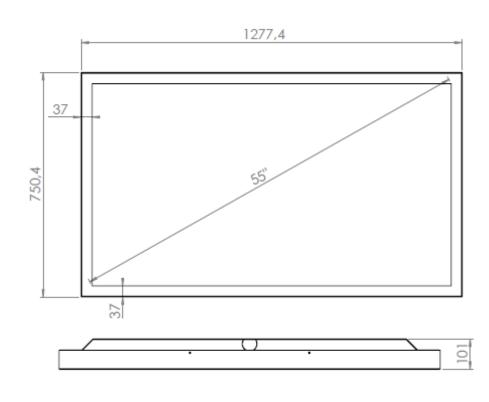

# HI>ND WALL CASING TOUCH 55", Landscape

Our wall casing TOUCH is designed to give a professional signage feeling. Designed for Samsung and 55" touch displays. Custom made display mount for increased stability of the touch function. It is enough space for power plug inside. Available in black and white both as portrait and landscape.



## **TECHNICAL DRAWING**



Hi-Nd Sweden AB www.hi-nd.com



### SPECIFICATION

#### FEATURES

- Designed for Samsung 55"
- Space for Power plugs
- Integrated display mount
- Landscape mode

#### MATERIALS

• Powder coated metal

#### **DISPLAY OPTIONS**

• VESA 200x200 / 300x300

#### POWDER COATING OPTIONS

Black, RAL 9005str White, RAL 9003str Custom color upon request

### PART NO AND DESCRIPTION

WC5512T-0101-02 Wall Casing Touch, Landscape, Black