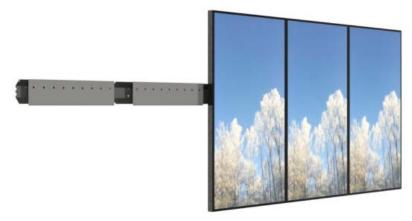

## **VIDEOROW 55" PORTRAIT**

The videorow portrait allows for an easy and very cost effective way of building a menuboard with several screens in a row. The solution makes it easy to place any number of screens exactly in line. Designed for 55" displays.

- Easy and very cost effective
- Easy cable management
- Edge-to-edge installation
- Designed for Samsung QMC & QHC
- Portrait installation

#### **FEATURES**

- Easy mounting
- Edge-to-edge installation
- Designed for Samsung QMC & QHC
- Portrait installation