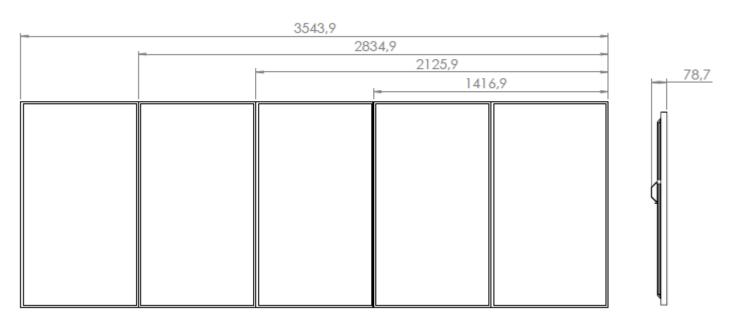

# **TECHNICAL DRAWING**

#### PART NO AND DESCRIPTION

VR5500-5201 Videorow, Portrait, 2x55" VR5500-5301 Videorow, Portrait, 3x55" VR5500-5401 Videorow, Portrait, 4x55" VR5500-5501 Videorow, Portrait, 5x55" VR5500-5601 Videorow, Portrait, 6x55"