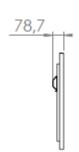

# **VIDEOROW 55" LANDSCAPE**



The videorow landscape allows for an easy and very cost effective way of building a menuboard with several screens in a row. The solution makes it easy to place any number of screens exactly in line. Designed for 55" displays.

- Easy and very cost effective
- Easy cable management
- Edge-to-edge installation
- Designed for Samsung QMC & QHC
- Landscape installation

# **TECHNICAL DRAWING**







### **SPECIFICATION**

### **FEATURES**

- Easy mounting
- Edge-to-edge installation
- Designed for Samsung QMC & QHC
- Landscape installation

#### **MATERIALS**

Powder coated metal

### PART NO AND DESCRIPTION

VR5500-0201 Videorow, Landscape, 2x50" VR5500-0301 Videorow, Landscape, 3x50" VR5500-0401 Videorow, Landscape, 4x50" VR5500-0501 Videorow, Landscape, 5x50" VR5500-0601 Videorow, Landscape, 6x50"