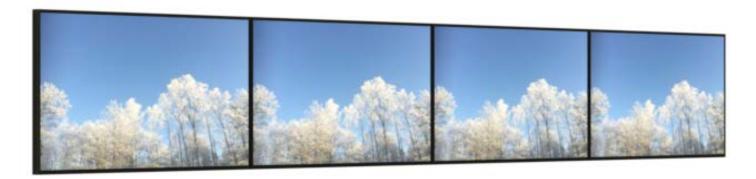

# **VIDEOROW 55" LANDSCAPE**

The videorow landscape allows for an easy and very cost effective way of building a menuboard with several screens in a row. The solution makes it easy to place any number of screens exactly in line. Designed for 55" displays.

- Easy and very cost effective
- Easy cable management
- Edge-to-edge installation
- Designed for Samsung QMC & QHC
- Landscape installation