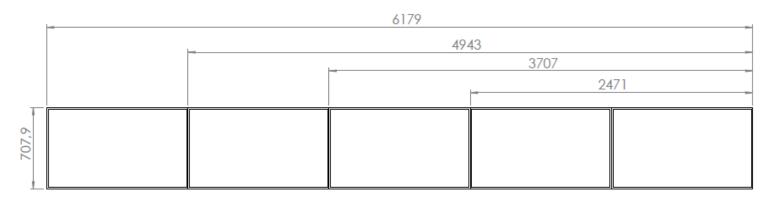

# **VIDEOROW 55" LANDSCAPE**



The videorow landscape allows for an easy and very cost effective way of building a menuboard with several screens in a row. The solution makes it easy to place any number of screens exactly in line. Designed for 55" displays.

- Easy and very cost effective
- Easy cable management
- Edge-to-edge installation
- Designed for Samsung QMC & QHC
- Landscape installation

# **TECHNICAL DRAWING**







### **SPECIFICATION**

### **FEATURES**

- Easy mounting
- Edge-to-edge installation
- Designed for Samsung QMC & QHC
- Landscape installation

#### **MATERIALS**

Powder coated metal

### PART NO AND DESCRIPTION

VR5500-0201 Videorow, Landscape, 2x50" VR5500-0301 Videorow, Landscape, 3x50" VR5500-0401 Videorow, Landscape, 4x50" VR5500-0501 Videorow, Landscape, 5x50" VR5500-0601 Videorow, Landscape, 6x50"