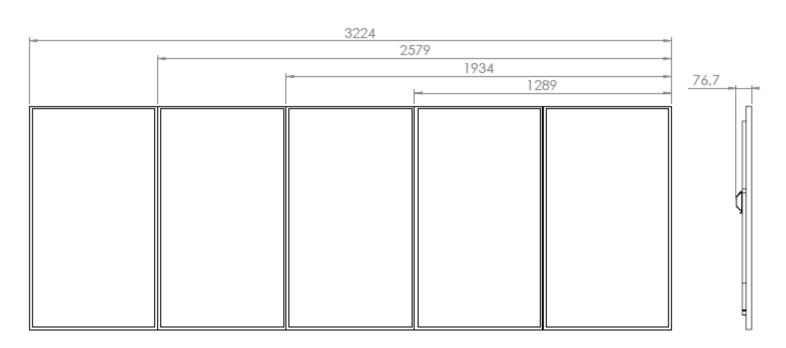

# **TECHNICAL DRAWING**

### PART NO AND DESCRIPTION

VR5000-5201 Videorow, Portrait, 2x50" VR5000-5301 Videorow, Portrait, 3x50" VR5000-5401 Videorow, Portrait, 4x50" VR5000-5501 Videorow, Portrait, 5x50" VR5000-5601 Videorow, Portrait, 6x50"