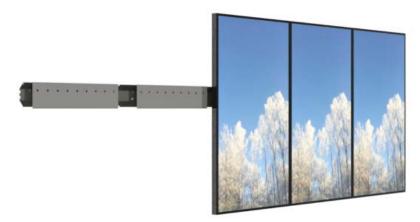

# **VIDEOROW 50" PORTRAIT**

The videorow portrait allows for an easy and very cost effective way of building a menuboard with several screens in a row. The solution makes it easy to place any number of screens exactly in line. Designed for 50" displays.

- Easy and very cost effective
- Easy cable management
- Edge-to-edge installation
- Designed for Samsung QMC & QHC
- Portrait installation

#### **FEATURES**

- Easy mounting
- Edge-to-edge installation
- Designed for Samsung QMC & QHC
- Portrait installation