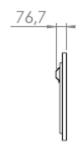

# **VIDEOROW 50" LANDSCAPE**



The videorow landscape allows for an easy and very cost effective way of building a menuboard with several screens in a row. The solution makes it easy to place any number of screens exactly in line. Designed for 50" displays.

- Easy and very cost effective
- Easy cable management
- Edge-to-edge installation
- Designed for Samsung QMC & QHC
- Landscape installation

## **TECHNICAL DRAWING**







### **SPECIFICATION**

#### **FEATURES**

- Easy mounting
- Edge-to-edge installation
- Designed for Samsung QMC & QHC
- Landscape installation

#### **MATERIALS**

Powder coated metal

#### PART NO AND DESCRIPTION

VR5000-0101 Videorow, Landscape, 1x50" VR5000-0301 Videorow, Landscape, 3x50" VR5000-0401 Videorow, Landscape, 4x50" VR5000-0501 Videorow, Landscape, 5x50" VR5000-0601 Videorow, Landscape, 6x50"