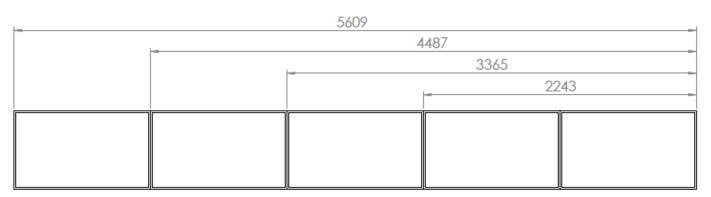

## **TECHNICAL DRAWING**

#### PART NO AND DESCRIPTION

VR5000-0101 Videorow, Landscape, 1x50" VR5000-0301 Videorow, Landscape, 3x50" VR5000-0401 Videorow, Landscape, 4x50" VR5000-0501 Videorow, Landscape, 5x50" VR5000-0601 Videorow, Landscape, 6x50"