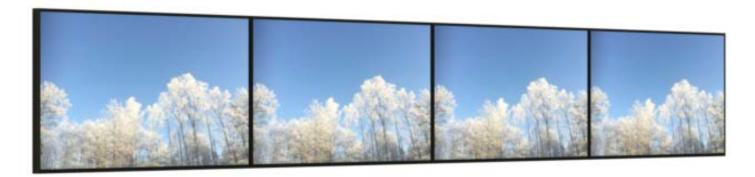

# **VIDEOROW 50" LANDSCAPE**

The videorow landscape allows for an easy and very cost effective way of building a menuboard with several screens in a row. The solution makes it easy to place any number of screens exactly in line. Designed for 50" displays.

- Easy and very cost effective
- Easy cable management
- Edge-to-edge installation
- Designed for Samsung QMC & QHC
- Landscape installation

#### **FEATURES**

- Easy mounting
- Edge-to-edge installation
- Designed for Samsung QMC & QHC
- Landscape installation