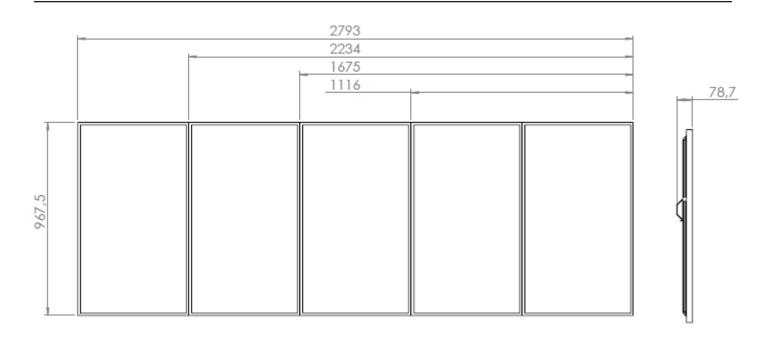

# **TECHNICAL DRAWING**

### PART NO AND DESCRIPTION

VR4300-5201 Videorow, Portrait, 2x43" VR4300-5301 Videorow, Portrait, 3x43" VR4300-5401 Videorow, Portrait, 4x43"

VR4300-5501 Videorow, Portrait, 5x43"

VR4300-5601 Videorow, Portrait, 6x43"