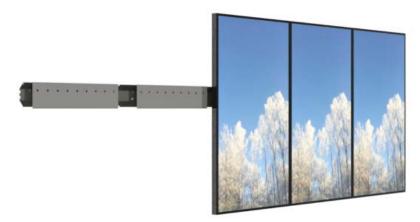

# **VIDEOROW 43" PORTRAIT**

The videorow portrait allows for an easy and very cost effective way of building a menuboard with several screens in a row. The solution makes it easy to place any number of screens exactly in line. Designed for 43" displays.

- Easy and very cost effective
- Easy cable management
- Edge-to-edge installation
- Designed for Samsung QMC & QHC
- Portrait installation

#### **FEATURES**

- Easy mounting
- Edge-to-edge installation
- Designed for Samsung QMC & QHC
- Portrait installation