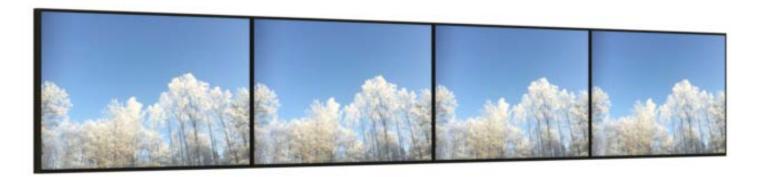

# **VIDEOROW 43" LANDSCAPE**

The videorow landscape allows for an easy and very cost effective way of building a menuboard with several screens in a row. The solution makes it easy to place any number of screens exactly in line. Designed for 43" displays.

- Easy and very cost effective
- Easy cable management
- Edge-to-edge installation
- Designed for Samsung QMC & QHC
- Landscape installation

### **FEATURES**

- Easy mounting
- Edge-to-edge installation
- Designed for Samsung QMC & QHC
- Landscape installation