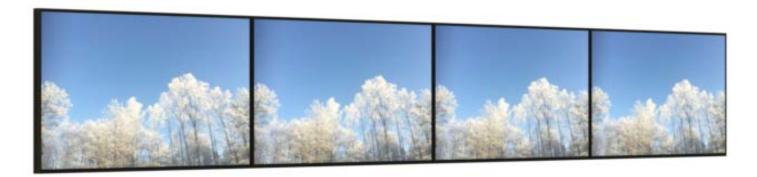

## **VIDEOROW 32" LANDSCAPE**

The videorow landscape allows for an easy and very cost effective way of building a menuboard with several screens in a row. The solution makes it easy to place any number of screens exactly in line. Designed for 32" displays.

- Easy and very cost effective
- Easy cable management
- Edge-to-edge installation
- Designed for Samsung QMC & QHC
- Landscape installation

### **FEATURES**

- Easy mounting
- Edge-to-edge installation
- Designed for Samsung QMC & QHC
- Landscape installation