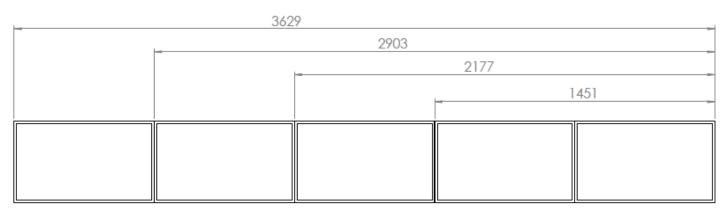

# **TECHNICAL DRAWING**

### PART NO AND DESCRIPTION

VR3200-0301 Videorow, Landscape, 3x32"

VR3200-0401 Videorow, Landscape, 4x32"

VR3200-0501 Videorow, Landscape, 5x32"

VR3200-0601 Videorow, Landscape, 6x32"