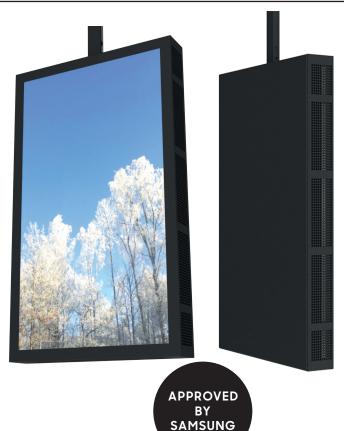

# Ceiling Casing Window 55"

This updated HI-ND ceiling casing window is designed to be used for high brightness screens. We have moved the air ventilation from the back cover to the side which creates a more clean design and allows for an analogue print on the back side. Installation of the screens and service access is done from the backside to make sure the screens can be installed close to a window.

#### **FEATURES**

- All cables are hidden
- Service access from the backside
- Wire or telescope
- Cable outlets on top
- · Optimized air ventilation for portrait mode
- Clean backside
- Designed for Samsung OM55B/OMN-S