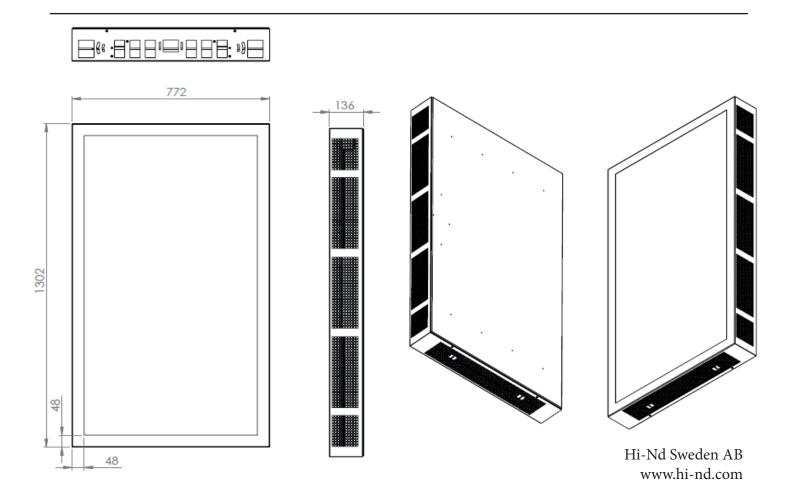

# Ceiling Casing Window 55"

This updated HI-ND ceiling casing window is designed to be used for high brightness screens. We have moved the air ventilation from the back cover to the side which creates a more clean design and allows for an analogue print on the back side. Installation of the screens and service access is done from the backside to make sure the screens can be installed close to a window.

Black and white color as standard All cables are hidden Service access from the backside Wire or telescope pipe is not included.



# **TECHNICAL DRAWING**





## **SPECIFICATION**

#### **FEATURES**

- All cables are hidden
- Service access from the backside
- Wire or telescope
- Cable outlets on top
- · Optimized air ventilation for portrait mode
- Clean backside
- Designed for Samsung OM55B/OMN-S

#### **MATERIALS**

Powder coated metal

### POWDER COATING OPTIONS

Black, RAL 9005str White, RAL 9003str Custom color upon request

### PART NO AND DESCRIPTION

CC5515-5201-01 Ceiling Casing Window 55", White CC5515-5201-02 Ceiling Casing Window 55", Black

Designed by: HI-ND