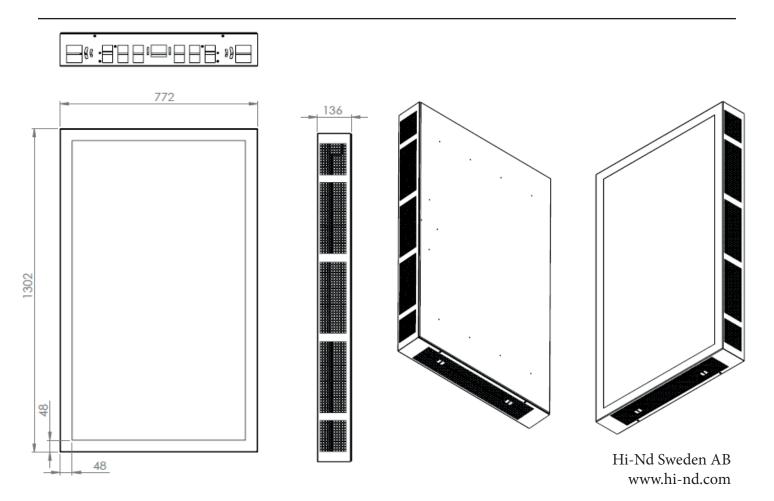

# **TECHNICAL DRAWING**

#### PART NO AND DESCRIPTION

CC5515-5201-01 Ceiling Casing Window 55", White CC5515-5201-02 Ceiling Casing Window 55", Black

Designed by: HI-ND

Hi-Nd Sweden AB www.hi-nd.com