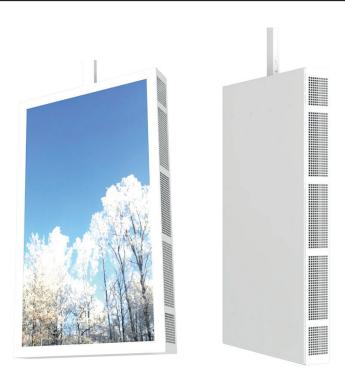

### **Ceiling Casing Window 55"**

This updated HI-ND ceiling casing window is designed to be used for high brightness screens. We have moved the air ventilation from the back cover to the side which creates a more clean design and allows for an analogue print on the back side. Installation of the screens and service access is done from the backside to make sure the screens can be installed close to a window.

Black and white color as standard All cables are hidden Service access from the backside Wire or telescope pipe is not included.

#### FEATURES

- All cables are hidden
- Service access from the backside
- Wire or telescope
- Cable outlets on top
- Optimized air ventilation for portrait mode
- Clean backside
- Designed for Samsung OM55B/OMN-S