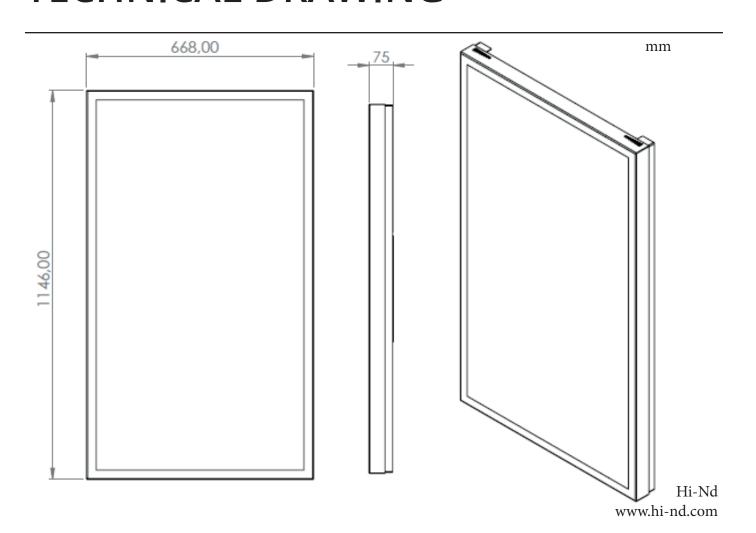

## WALL CASING EASY 50" Portrait

HI-ND wall casing EASY is designed to give a professional signage feeling. Different models in landscape and portrait mode to allow airflow from top to bottom as only the sides are covered completely to the wall. There is space for power plugs inside. Available in black and white as standard but custom colors and materials like brass and stainless steel can be ordered upon request. Designed for Samsung QMC.



# **TECHNICAL DRAWING**





## **SPECIFICATION**

#### **FEATURES**

- Designed for displays from Samsung QMC
- Space for power plugs
- · Integrated display mount

#### **MATERIALS**

Powder coated metal

### POWDER COATING OPTIONS

Black, RAL 9005str White, RAL 9003str Custom color upon request

### PART NO AND DESCRIPTION

WC5012-5101-01 Wall Casing EASY, White WC5012-5101-02 Wall Casing EASY, Black