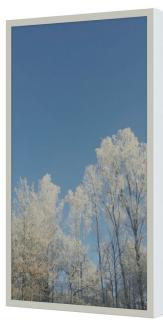

# WALL CASING EASY 65" Portrait

HI-ND wall casing EASY is designed to give a professional signage feeling. Different models in landscape and portrait mode to allow airflow from top to bottom as only the sides are covered completely to the wall. There is space for power plugs inside. Available in black and white as standard but custom colors and materials like brass and stainless steel can be ordered upon request. Designed for Samsung QMC - LG UM5N-E, UH5N-E.

### PART NO AND DESCRIPTION

WC6500-5001-01 Wall Casing EASY, White WC6500-5001-02 Wall Casing EASY, Black