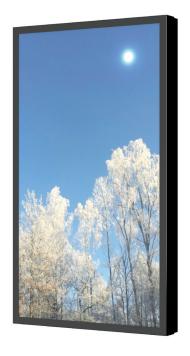

# WALL CASING EASY 65" Portrait

HI-ND wall casing EASY is designed to give a professional signage feeling. Different models in landscape and portrait mode to allow airflow from top to bottom as only the sides are covered completely to the wall. There is space for power plugs inside. Available in black and white as standard but custom colors and materials like brass and stainless steel can be ordered upon request. Designed for Samsung QMC - LG UM5N-E, UH5N-E.

### PART NO AND DESCRIPTION

WC6500-5001-01 Wall Casing EASY, White WC6500-5001-02 Wall Casing EASY, Black