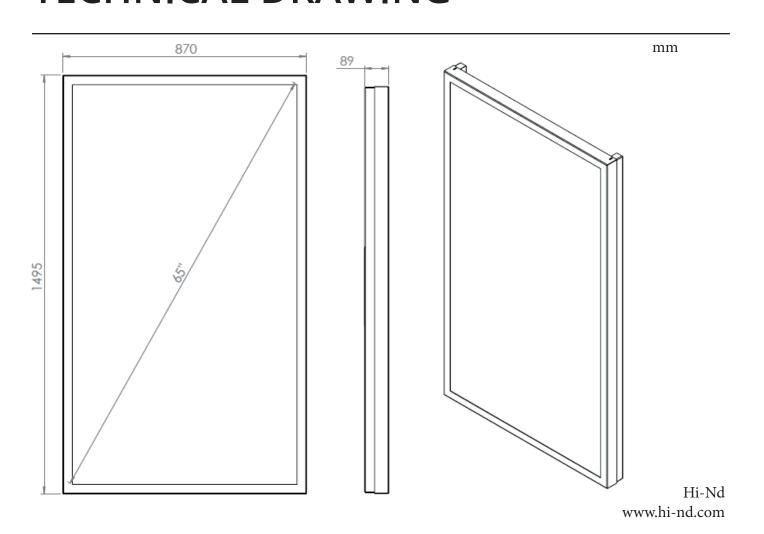

# WALL CASING EASY 65" Portrait

HI-ND wall casing EASY is designed to give a professional signage feeling. Different models in landscape and portrait mode to allow airflow from top to bottom as only the sides are covered completely to the wall. There is space for power plugs inside. Available in black and white as standard but custom colors and materials like brass and stainless steel can be ordered upon request. Designed for Samsung QMC - LG UM5N-E, UH5N-E.





## **TECHNICAL DRAWING**





## **SPECIFICATION**

#### **FEATURES**

- Designed for displays from Samsung QMC LG UM5N-E, UH5N-E
- Space for power plugs
- Integrated display mount

### **MATERIALS**

Powder coated metal

### POWDER COATING OPTIONS

Black, RAL 9005str White, RAL 9003str Custom color upon request

### PART NO AND DESCRIPTION

WC6500-5001-01 Wall Casing EASY, White WC6500-5001-02 Wall Casing EASY, Black