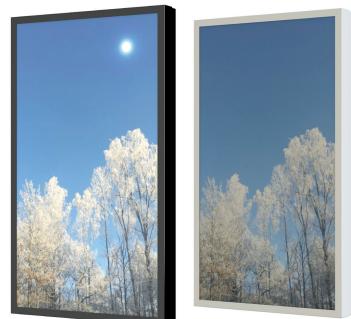

# HI>ND WALL CASING PROTECT 55" Portrait

HI-ND wall casing PROTECT is designed to give a professional signage feeling. It has polycarbonate protection. Different models in landscape and portrait mode to allow airflow from top to bottom as only the sides are covered completely to the wall. There is space for power plugs inside. Available in black and white as standard but custom colors and materials like brass and stainless steel can be ordered upon request. Designed for Samsung QMC - LG UM5N-E, UH5N-E.

### POWDER COATING OPTIONS

Black, RAL 9005str White, RAL 9003str Custom color upon request

### PART NO AND DESCRIPTION

WC5500-5001-51 Wall Casing PROTECT, White WC5500-5001-52 Wall Casing PROTECT, Black