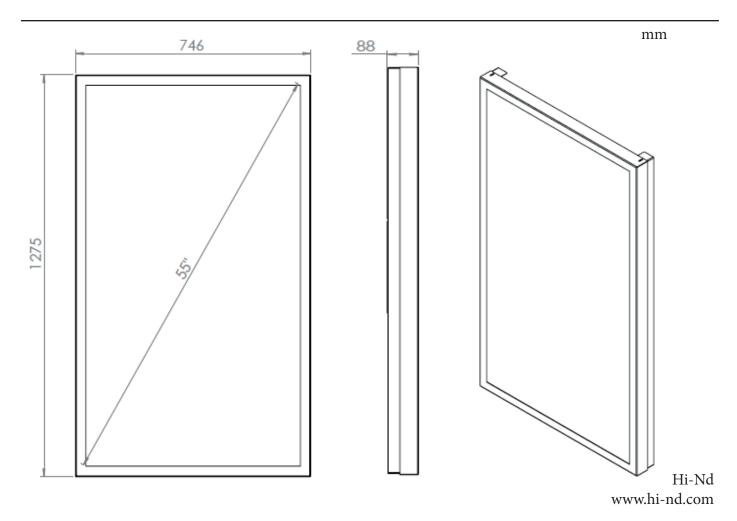

# HI>ND WALL CASING PROTECT 55" Portrait

HI-ND wall casing PROTECT is designed to give a professional signage feeling. It has polycarbonate protection. Different models in landscape and portrait mode to allow airflow from top to bottom as only the sides are covered completely to the wall. There is space for power plugs inside. Available in black and white as standard but custom colors and materials like brass and stainless steel can be ordered upon request. Designed for Samsung QMC - LG UM5N-E, UH5N-E.



## **TECHNICAL DRAWING**





# SPECIFICATION

#### FEATURES

- Designed for displays from Samsung QMC LG UM5N-E, UH5N-E
- Space for power plugs
- Integrated display mount
- Polycarbonate protection

#### MATERIALS

Powder coated metal

### POWDER COATING OPTIONS

Black, RAL 9005str White, RAL 9003str Custom color upon request

### PART NO AND DESCRIPTION

WC5500-5001-51 Wall Casing PROTECT, White WC5500-5001-52 Wall Casing PROTECT, Black